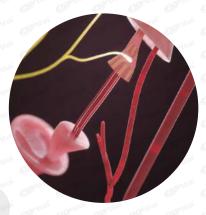

## **MUSLE ANATOMY**

#### Myofibrillars repair

After treatment, Myoflbrillars tend to be strong and tight. Muscle becomes firm and elas-tic. It responds with a deep remodeling of inner structure that result in muscle building andgrowth and body shaping.

Before treatment: Muscle is thin and the circumference of muscle is short. Myofibrillar is loose with small density.

After treatment: Muslce is strong and the circumference of muscle is long. Myofibrillar is strenthened and increased with large density.