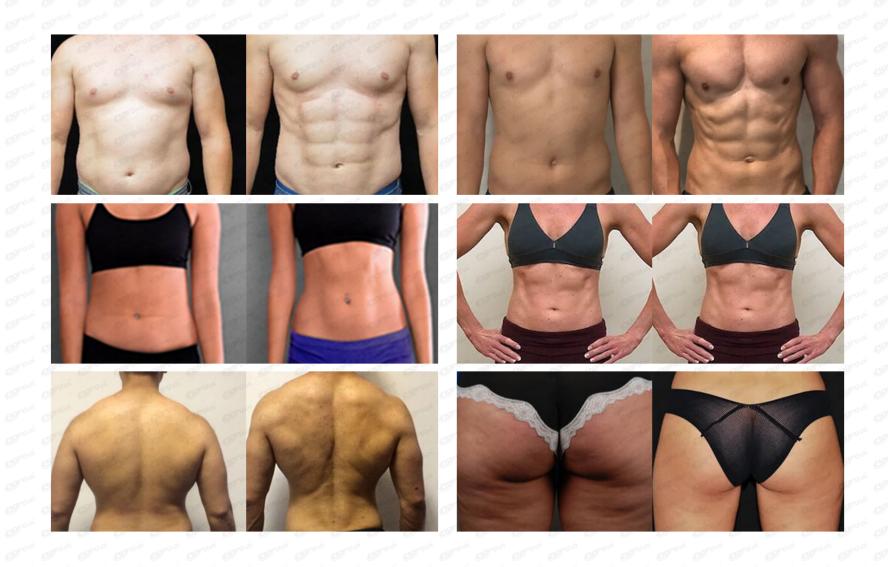

# **EFFECT**

# **Handle Application**

Muscle Building, Fat Burning, Body Slimming, Butt Lifting, The average muscle thickness increased by 16%, The average improvement of rectus abdominis was 11%. Prevention and treatment of stress urinary incontinence.

## To get an attractive body you need to burn fat

2
Treatment/Week

One course of treatment, Reduction of fat is

19%

Waist circumference loss

4cm

Fat metabolism increased to

5times