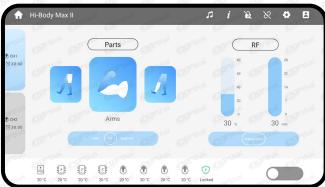

## Interface

- 1 Renting system, to be controlled by phone, very convenient;
- Whether the host communicates with the screen;
- 3 Both channels can work simultaneously;
- Treatment of parts: Arms / Abdomen / Hip/ Thigh/Calf;
- 5 Single EMS/RF or EMS+RF optional;
- 6 Real-time display and monitoring of temperature of power supply, IGBT, RF Power Supply, Handles;
- 7 Energy/Frequency/Time can be adjusted accurately;