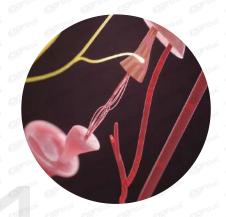

## **MUSLE ANATOMY**

#### Myofibrillars loosen

As age grows, Myofbrillars are loose and fragile because of pregency, fat accumulation, lack of exercies and other factors. People become fatterand flabbier.

#### Myofibrillars break

The equipment interact with muscle neurons to induce supra maximal muscle contractions. In the process of continuous muscle contactions, part of Myo-fibrillar are gradually broken to cause musceself-repair.

#### Myofibrillars repair

After treatment, Myoflbrillars tend to be strong and tight. Muscle becomes firm and elas-tic. It responds with a deep remodeling of inner structure that result in muscle building andgrowth and body shaping.