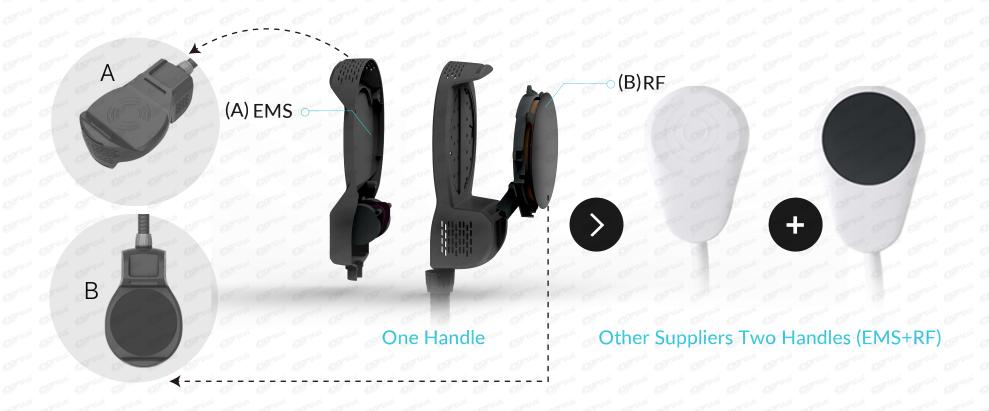

## **Limb Handle Advantages**

The limb handle has dual output functions of RF and EMS. Either single EMS/RF or EMS+RF can be selected according to different treatment functions/areas/customers. One handle equals two, to save space and cost for customers.