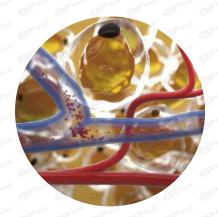

### **HOW IT WORKS?**

Fat accumulaton

When gain excess weight, more fat accumulates in the existing fat cells, causing them to swell and form cellulite. Fat accumulation can occur the abdomen, buttocks and thighs.

Fat disruption

Electro Magnetic Wave, inten sive supramaximal contractions enhance release of epienephrine which triggers a cascade effect leading to supramaximal lipolysis in fat cells.

Fat loss

After UNT device treatment, targeted fat cels shrink in volume and are eliminated.

Before treatment: Subcutaneous fat and visceral fat are thickness. Muscle is thin with fatty and lossen body.

After treatment: Subcutaneous fat and visceral fat are reduced. Muscle is strenthened and increased with firm and strong body.