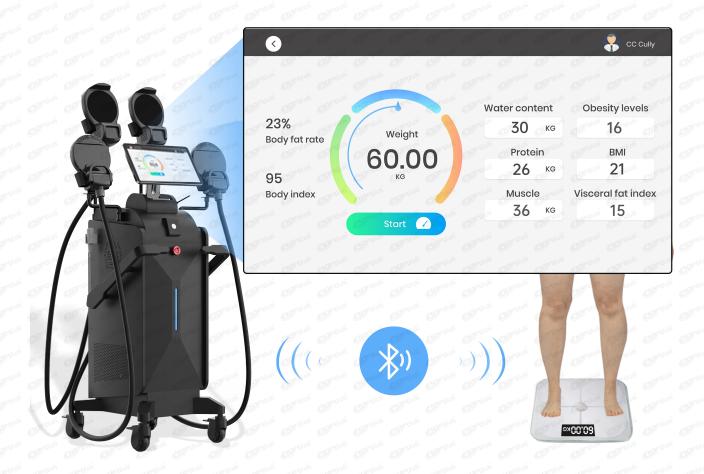

## **Body Composition Analyzer**

The Body Composition Analyzer connected with machine by bluetooth can record and analyze the varying data of before and after treatment, like weight, muscle, BMI index, obesity levels etc.