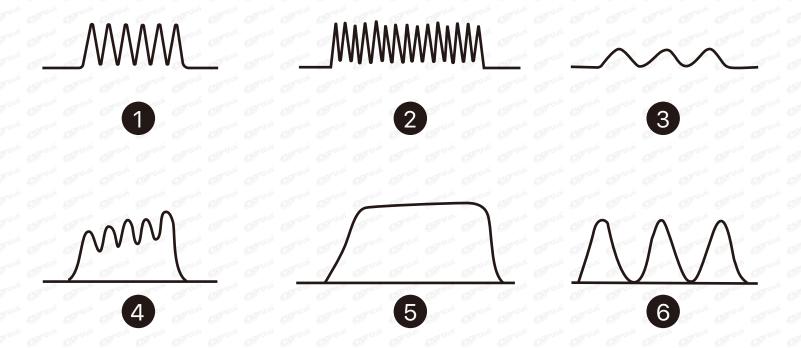

## **WORKING MODE**

## **Exclusive Intelligent System**

Auto mode and six treatment modes to meet the needs of different customers and different parts of the body. Meanwhile, for experienced operators, energy, frequency and time can be adjusted according to the type of customers to meet more requirements.