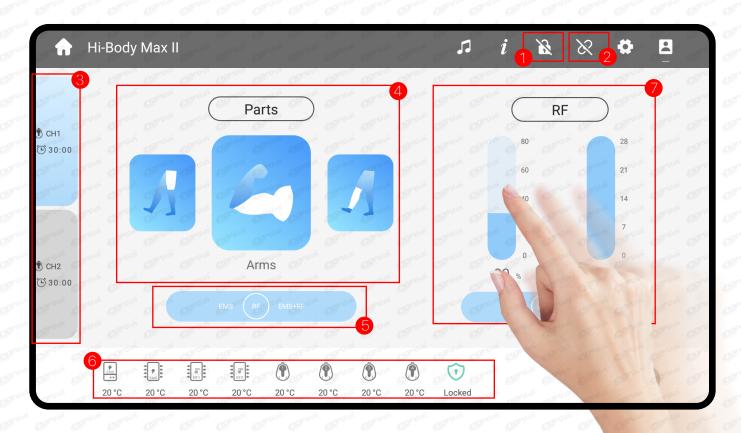

## Interface

- 1 Renting system, to be controlled by phone, very convenient;
- Whether the host communicates with the screen;
- 3 Both channels can work simultaneously;
- Treatment of parts: Arms / Abdomen / Hip/ Thigh/Calf;
- 5 Single EMS/RF or EMS+RF optional;
- 6 Real-time display and monitoring of temperature of power supply, IGBT, RF Power Supply, Handles;
- 7 Energy/Frequency/Time can be adjusted accurately;