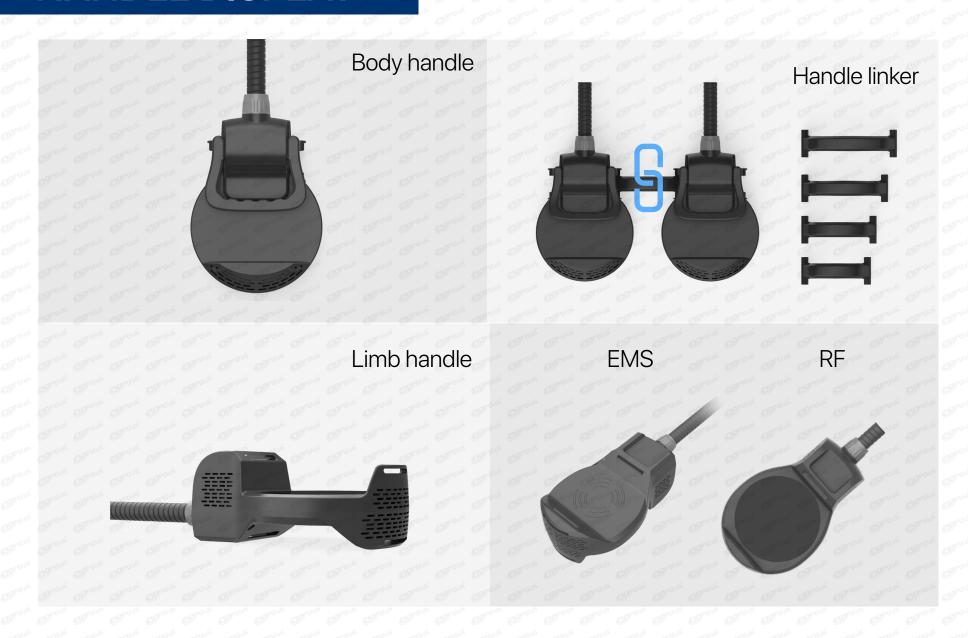

# HANDLE DISPLAY

## **Body handle advantages**

To avoid movement and falling off during treatment, there are 4 specially designed lengths' connection for the body handles, which can be selected according to the treatment sites and the treatment customers.

## **Limb Handle Advantages**

The limb handle has dual output functions of RF and EMS. Either single EMS/RF or EMS+RF can be selected according to different treatment functions/areas/customers. One handle equals two, to save space and cost for customers.