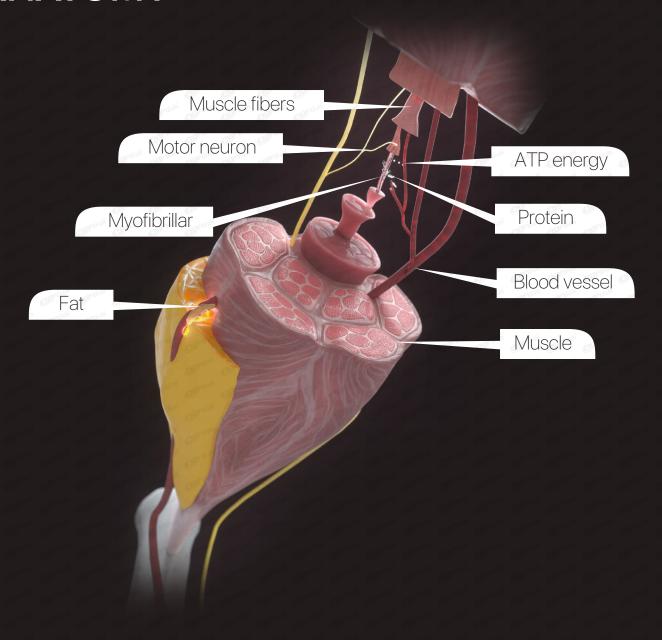

## **MUSLE ANATOMY**

#### Myofibrillars loosen

As age grows, Myofbrillars are loose and fragile because of pregency, fat accumulation, lack of exercies and other factors. People become fatterand flabbier.

#### Myofibrillars break

The equipment interact with muscle neurons to induce supra maximal muscle contractions. In the process of continuous muscle contactions, part of Myo-fibrillar are gradually broken to cause musceself-repair.

#### Myofibrillars repair

After treatment, Myoflbrillars tend to be strong and tight. Muscle becomes firm and elas-tic. It responds with a deep remodeling of inner structure that result in muscle building andgrowth and body shaping.