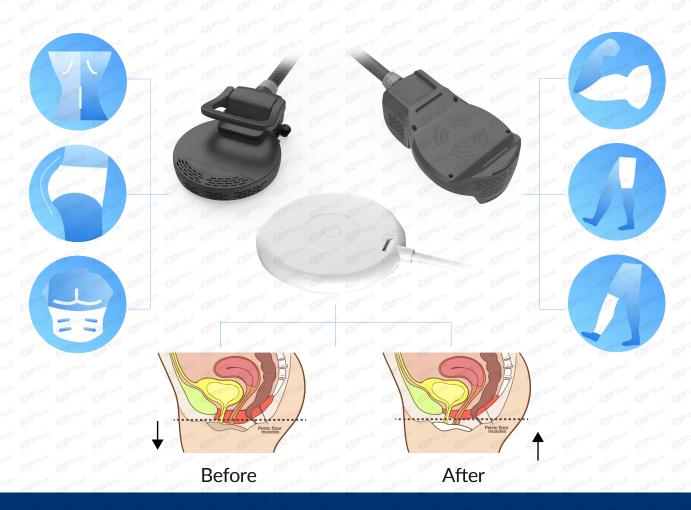

# **Handle Application**

Muscle Building, Fat Burning, Body Slimming, Butt Lifting, The average muscle thickness increased by 16%, The average improvement of rectus abdominis was 11%. Prevention and treatment of stress urinary incontinence.

Promote postpartum recovery.

Increased vaginal wall thickness and lubrication after menopause.