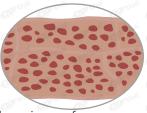

## **MUSLE ANATOMY**

Before treatment: Muscle is thin and the circumference of muscle is short. Myofibrillar is loose with small density.

After treatment: Muslce is strong and the circumference of muscle is long. Myofibrillar is strenthened and increased with large density.