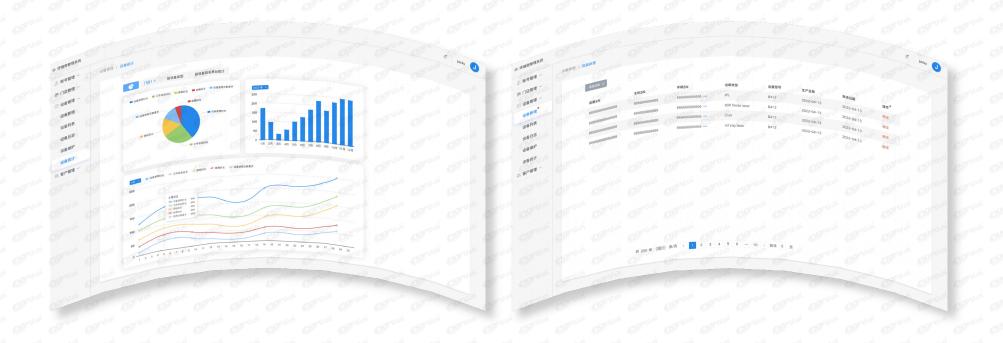

## WEB Customers/Equipment Management

According to the annual equipment usage records, generate annual data statistics, which is convenient for customers to manage and analyze the use of annual reports;

According to the records, the annual statistical curve is generated, which can be used as a reference for whether to add new equipment or maintenance in the next year.

The quarterly and monthly usage duration and frequency of equipment are collected to analyze market cycles.