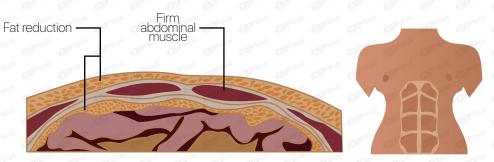

Before treatment: Subcutaneous fat and visceral fat are thickness. Muscle is thin with fatty and lossen body.

After treatment: Subcutaneous fat and visceral fat are reduced. Muscle is strenthened and increased with firm and strong body.