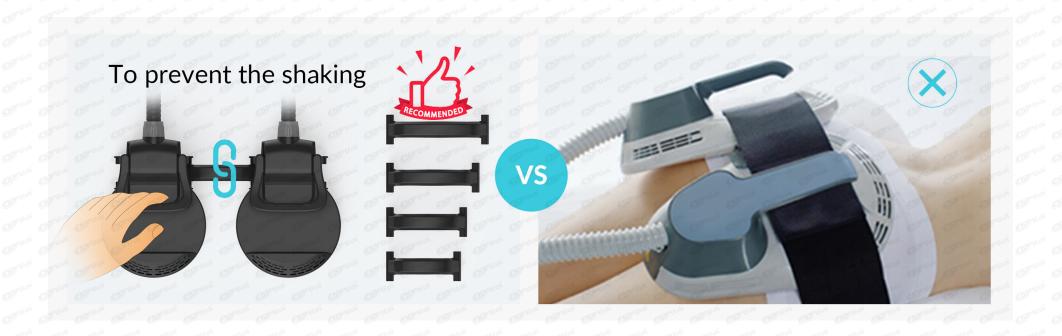

## **Body handle advantages**

To avoid movement and falling off during treatment, there are 4 specially designed lengths' connection for the body handles, which can be selected according to the treatment sites and the treatment customers.