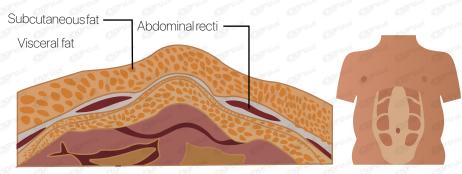

Before treatment: Subcutaneous fat and visceral fat are thickness. Muscle is thin with fatty and lossen body.

After treatment: Subcutaneous fat and visceral fat are reduced. Muscle is strenthened and increased with firm and strong body.