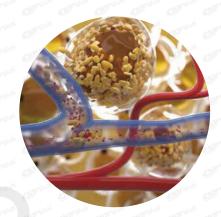

### **HOW IT WORKS?**

Fat accumulaton

When gain excess weight, more fat accumulates in the existing fat cells, causing them to swell and form cellulite. Fat accumulation can occur the abdomen, buttocks and thighs.

Fat disruption

Electro Magnetic Wave, inten sive supramaximal contractions enhance release of epienephrine which triggers a cascade effect leading to supramaximal lipolysis in fat cells.

Fat loss

After UNT device treatment, targeted fat cels shrink in volume and are eliminated.

Before treatment: Subcutaneous fat and visceral fat are thickness. Muscle is thin with fatty and lossen body.

After treatment: Subcutaneous fat and visceral fat are reduced. Muscle is strenthened and increased with firm and strong body.