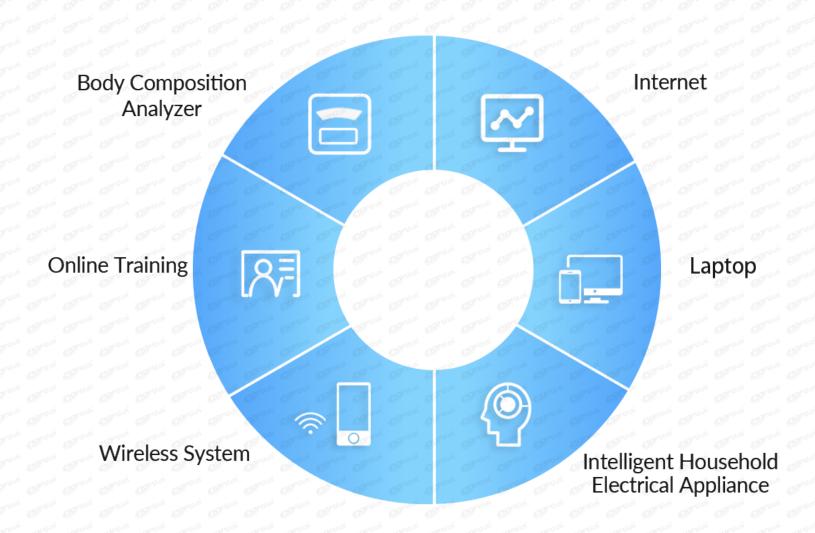

# **ANDROID SYSTEM**

## Interface

- 1 Renting system, to be controlled by phone, very convenient;
- Whether the host communicates with the screen;
- 3 Both channels can work simultaneously;
- Treatment of parts: Arms / Abdomen / Hip/ Thigh/Calf;
- 5 Single EMS/RF or EMS+RF optional;
- 6 Real-time display and monitoring of temperature of power supply, IGBT, RF Power Supply, Handles;
- 7 Energy/Frequency/Time can be adjusted accurately;

#### **Smart Android System**

HI-BODY MAX2+/HI-BODY MAX1+/HI-BOD PRO2+/HI-BODY PRO1+, which uses advanced Android system, is not just a machine that add muscle, but also supports Internet access, storage and intelligent information processing. Now, in the information age, smart clinics need smarter machines. Smart Clinic is a multi-faceted solution that provides a complete picture of your business; whether it is a single clinic or a chain.

## Internet

Clients can enjoy music, movies, games, and other entertainment activities during the treatment.

## **Body Composition Analyzer**

The Body Composition Analyzer connected with machine by bluetooth can record and analyze the varying data of before and after treatment, like weight, muscle, BMI index, obesity levels etc.