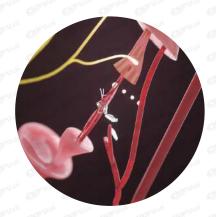

#### Myofibrillars break

The equipment interact with muscle neurons to induce supra maximal muscle contractions. In the process of continuous muscle contactions, part of Myo-fibrillar are gradually broken to cause musceself-repair.

### **HOW IT WORKS?**

Fat accumulaton

When gain excess weight, more fat accumulates in the existing fat cells, causing them to swell and form cellulite. Fat accumulation can occur the abdomen, buttocks and thighs.

Fat disruption

Electro Magnetic Wave, inten sive supramaximal contractions enhance release of epienephrine which triggers a cascade effect leading to supramaximal lipolysis in fat cells.

Fat loss

After UNT device treatment, targeted fat cels shrink in volume and are eliminated.