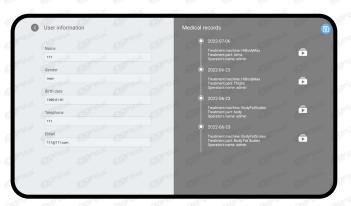

#### User manage

Customer management is smarter. Customer information storage and treatment records, making the treatment process more efficient.