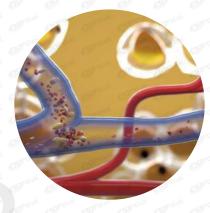

### **HOW IT WORKS?**

Fat accumulaton

When gain excess weight, more fat accumulates in the existing fat cells, causing them to swell and form cellulite. Fat accumulation can occur the abdomen, buttocks and thighs.

Fat disruption

Electro Magnetic Wave, inten sive supramaximal contractions enhance release of epienephrine which triggers a cascade effect leading to supramaximal lipolysis in fat cells.

Fat loss

After UNT device treatment, targeted fat cels shrink in volume and are eliminated.