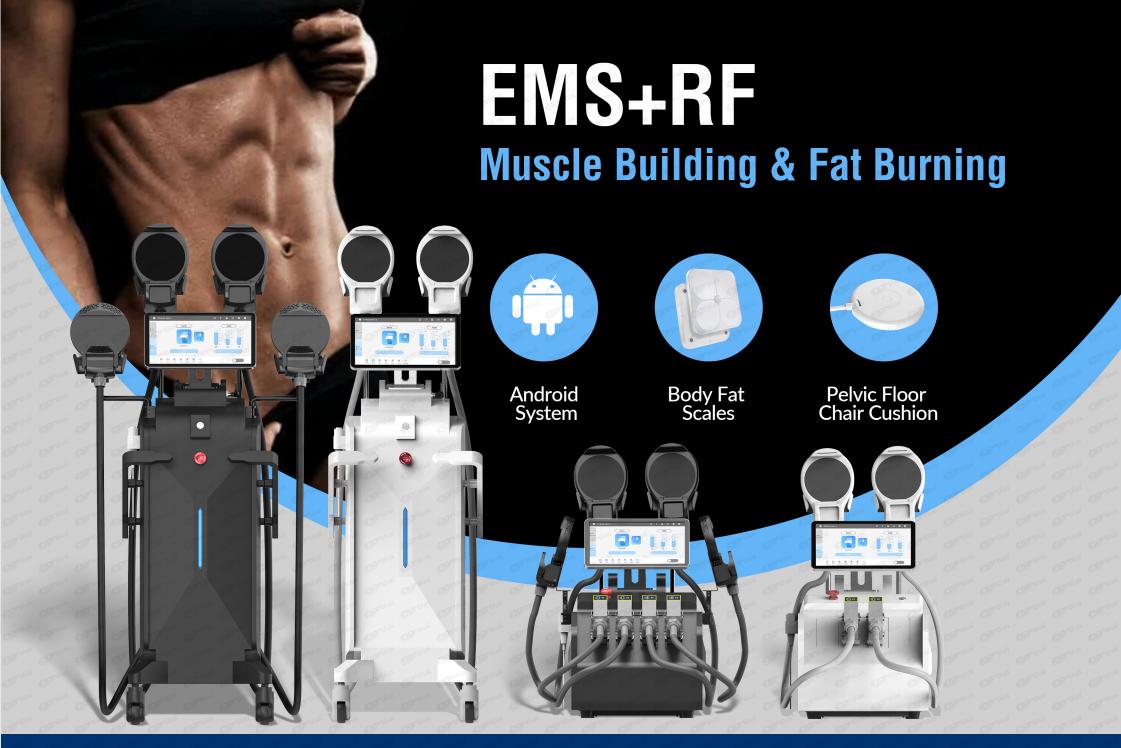

## **DISPLAY**

# **ANDROID SYSTEM**

#### **Smart Android System**

HI-BODY MAX2+/HI-BODY MAX1+/HI-BOD PRO2+/HI-BODY PRO1+, which uses advanced Android system, is not just a machine that add muscle, but also supports Internet access, storage and intelligent information processing. Now, in the information age, smart clinics need smarter machines. Smart Clinic is a multi-faceted solution that provides a complete picture of your business; whether it is a single clinic or a chain.