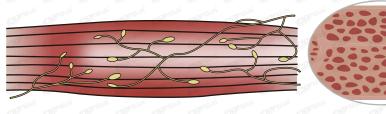

#### Myofibrillars loosen

As age grows, Myofbrillars are loose and fragile because of pregency, fat accumulation, lack of exercies and other factors. People become fatterand flabbier.

#### Myofibrillars break

The equipment interact with muscle neurons to induce supra maximal muscle contractions. In the process of continuous muscle contactions, part of Myo-fibrillar are gradually broken to cause musceself-repair.

#### Myofibrillars repair

After treatment, Myoflbrillars tend to be strong and tight. Muscle becomes firm and elas-tic. It responds with a deep remodeling of inner structure that result in muscle building andgrowth and body shaping.

Before treatment: Muscle is thin and the circumference of muscle is short. Myofibrillar is loose with small density.

After treatment: Muslce is strong and the circumference of muscle is long. Myofibrillar is strenthened and increased with large density.