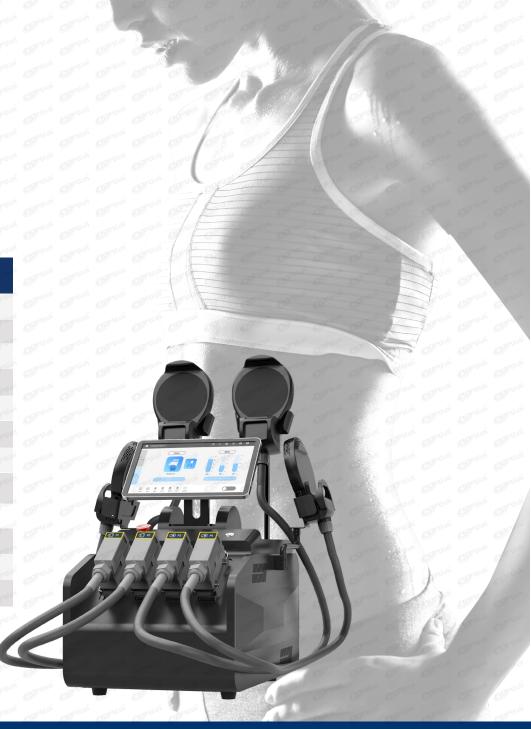

| Features         | Parameters         |
|-----------|------------------|--------------------|
| Nesen C   | Voltage          | 220V/110V          |
|           | Eletrical Power  | 4500W              |
|           | RF Power         | 5M                 |
|           | Output Frequency | 10-90hz            |
|           | Pulse Duration   | 250us              |
|           | Rated Power      | 2500W              |
|           | Cooling System   | Air Cooling        |
|           | Operation System | 13" Andriod Screen |
|           | Net Weight       | 40kg               |
|           | Machine Size     | 37cm*59cm*36cm     |
|           | Packing Size     | 73cm*73cm*59cm     |
|           | Gross Weight     | 55kg               |
|           |                  |                    |





# **PARAMETER**

| gai<br>C         | Features         | Parameters         | and company company