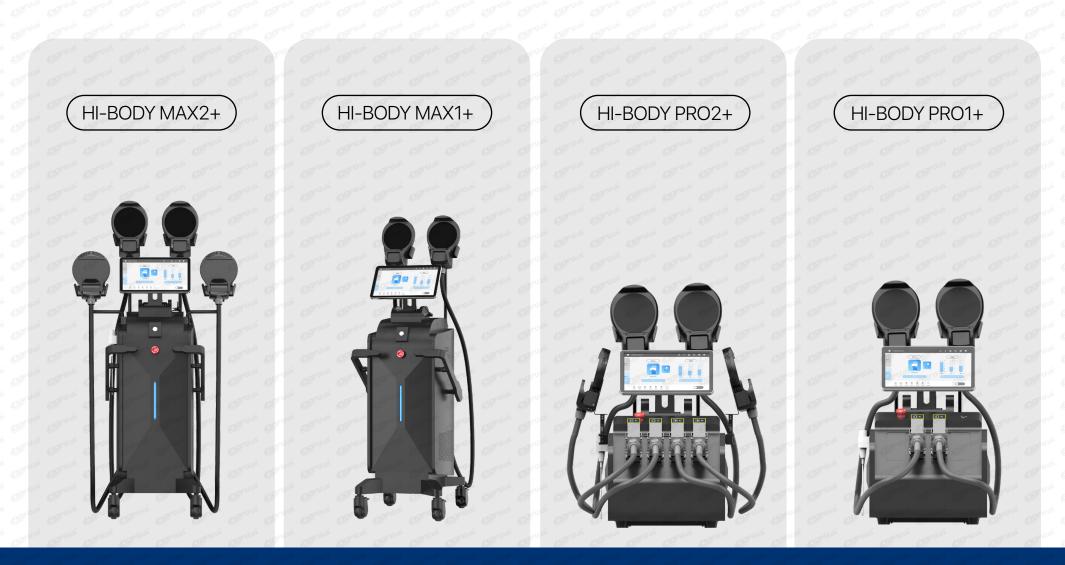

#### **Smart Android System**

HI-BODY MAX2+/HI-BODY MAX1+/HI-BOD PRO2+/HI-BODY PRO1+, which uses advanced Android system, is not just a machine that add muscle, but also supports Internet access, storage and intelligent information processing. Now, in the information age, smart clinics need smarter machines. Smart Clinic is a multi-faceted solution that provides a complete picture of your business; whether it is a single clinic or a chain.