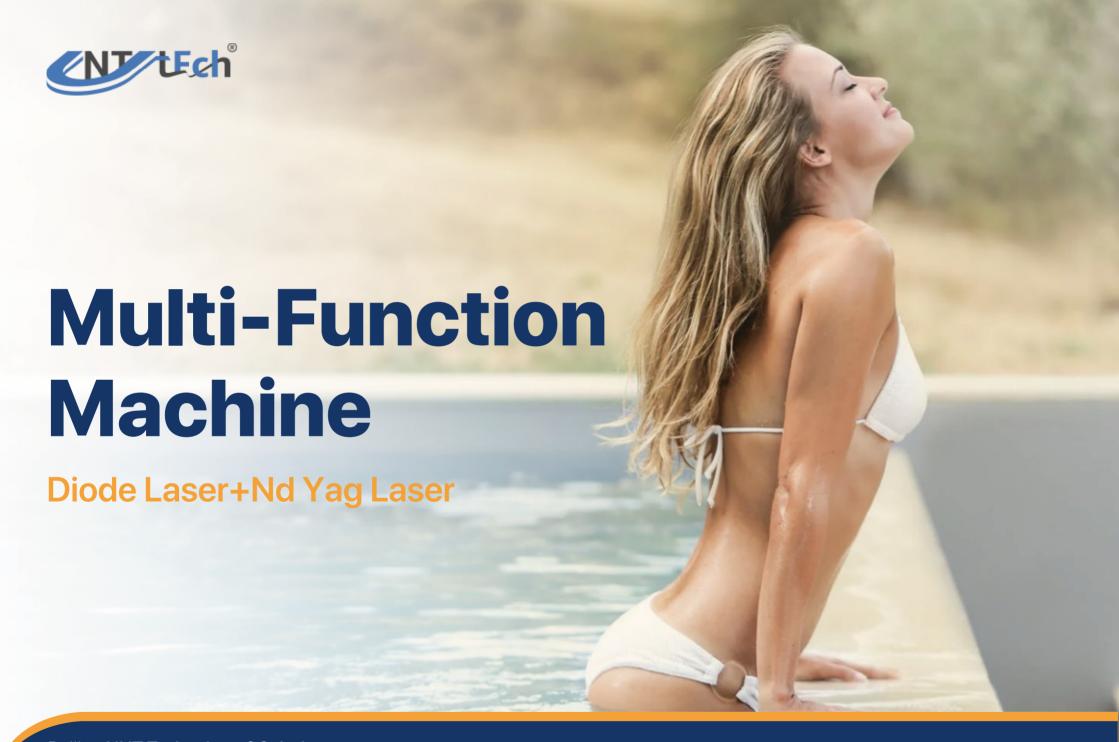

## **DISPLAY**

## **PARAMETER**

|                                | Machine technical specification                                             | ons                                                      |
|--------------------------------|-----------------------------------------------------------------------------|----------------------------------------------------------|
| Device screen                  | Intelligent 12inch color touch lcd screen                                   |                                                          |
| Warning system                 | Water temperature; Water level; Handle crystal temperature; Water flow rate |                                                          |
| Shield material                | Oxidation resistant metal                                                   |                                                          |
| Device warranty                | 2 years+Life-time maintain.20million+20million shots                        |                                                          |
| Cooling system                 | Water cooling+TEC 450W cooling+Wind cooling+ Sapphire crystal cooling       |                                                          |
|                                | Handpiece technical specifications                                          |                                                          |
| Laser type                     | Diode laser                                                                 | Nd yag laser                                             |
| Laser power                    | 500w/600w/800w/1000w/1200w                                                  | Max500W                                                  |
| Laser bar                      | American Coherent Inc laser bar                                             | Ф5+Ф6                                                    |
| Spot size                      | 15*15/15*20/15*30/15*40mm                                                   | /                                                        |
| Wavelength                     | 808nm/808+755+1064nm                                                        | 532,755,1064,1320nm                                      |
| Water tank cooling temperature | ≤45°C (above 45,the device will stop working for safety)                    | ≤60°C (above 60,the device will stop working for safety) |
| Screen size of the handle      | 2.4inch color touch lcd screen                                              | /                                                        |
| Function                       | Hair removal,skin rejuvenation                                              | Tattoo removal,Remove freckles,<br>Skin whitening        |
| Pulse length                   | 10~300MS                                                                    | 6ns                                                      |
| Energy density                 | 10~140J/cm <sup>2</sup>                                                     | 10-2000mJ/cm <sup>2</sup>                                |