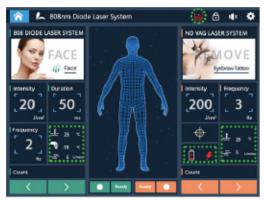

### 1 Dual system interface

One interface consists of two operating systems, and UNT's unique intelligent design enables both devices to work at the same time

2 Smart Mode And Expert Mode

Unique interactive LED display that guides you through each treatment. 2 modes of hair removal control, one is smart, another is expert mode. Even inexperienced beauticians can easily operate the UNT machine

#### 3 Gender selection

Intelligent seclection based on the sex of the person being trated, male or female

4 Skin color and body part selection

According to the skin color and body parts of the depilator, the intelligent generation of accurate parmeters

5 Nd yag laser system

Intelligent Interface including remove eyebrow tattoo,black doll tratment,remove tattoo,pingmentation therapy and remove spot