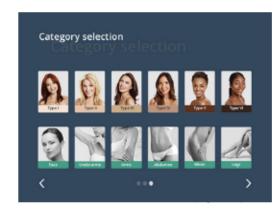

#### 3 Gender selection

Intelligent seclection based on the sex of the person being trated, male or female

4 Skin color and body part selection

According to the skin color and body parts of the depilator, the intelligent generation of accurate parmeters

5 Nd yag laser system

Intelligent Interface including remove eyebrow tattoo,black doll tratment,remove tattoo,pingmentation therapy and remove spot