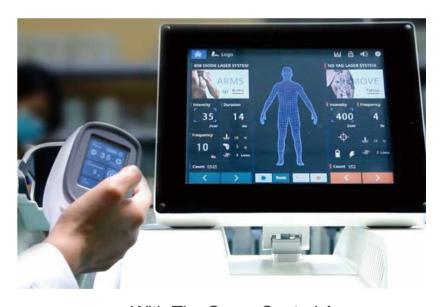

## **FUNCTION**

Exclusive 2.4 Inch Intelligent Touch Color LCD Screen

With The Same Control As
The Machine Screen ,
The Operation Is More Convenient

# UNT Exclusive Intelligent Interface

### 1 Dual system interface

One interface consists of two operating systems, and UNT's unique intelligent design enables both devices to work at the same time

2 Smart Mode And Expert Mode

Unique interactive LED display that guides you through each treatment. 2 modes of hair removal control, one is smart, another is expert mode. Even inexperienced beauticians can easily operate the UNT machine

#### 3 Gender selection

Intelligent seclection based on the sex of the person being trated, male or female

4 Skin color and body part selection

According to the skin color and body parts of the depilator, the intelligent generation of accurate parmeters

5 Nd yag laser system

Intelligent Interface including remove eyebrow tattoo,black doll tratment,remove tattoo,pingmentation therapy and remove spot