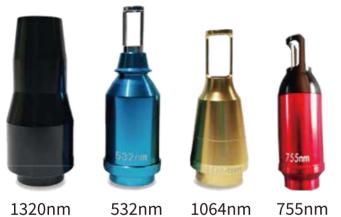

## **FUNCTION**

1. Powerful UNT dual laser bar handpiece, 50% more power than single bar handpiece.

2.Four tratment head:532nm+755nm+1064nm+1320nm

3.Remove tattoo,including red,brown,blue and black.Remove tattoo of eyelid,eyebrow,eye line, lip,etc

4.Remove freckles,foxiness,coffee,superficial and deeper specles,age pigment,birthmark,nevus, sunburn spots, traumatic pigmentation

5. Skin whitening and skin rejuvenation

Powerful UNT dual laser bar handpiece has **50%** more power than single bar handpiece.