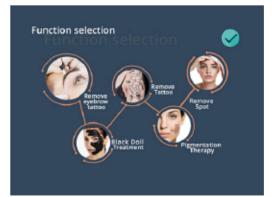

5 Nd yag laser system

Intelligent Interface including remove eyebrow tattoo,black doll tratment,remove tattoo,pingmentation therapy and remove spot