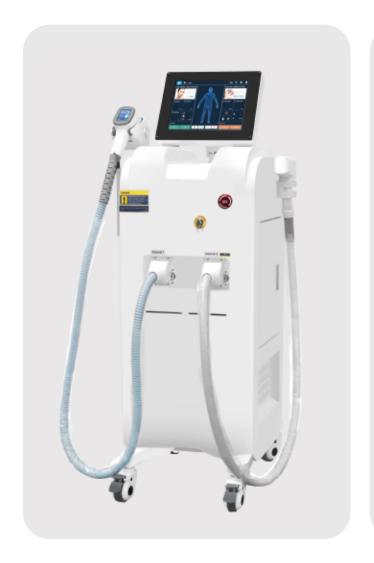

## **DISPLAY**

## **PARAMETER**

|                                | Machine technical specification                                             | ons                                                      |
|--------------------------------|-----------------------------------------------------------------------------|----------------------------------------------------------|
| Device screen                  | Intelligent 12inch color touch lcd screen                                   |                                                          |
| Warning system                 | Water temperature; Water level; Handle crystal temperature; Water flow rate |                                                          |
| Shield material                | Oxidation resistant metal                                                   |                                                          |
| Device warranty                | 2 years+Life-time maintain.20million+20million shots                        |                                                          |
| Cooling system                 | Water cooling+TEC 450W cooling+Wind cooling+ Sapphire crystal cooling       |                                                          |
|                                | Handpiece technical specifications                                          |                                                          |
| Laser type                     | Diode laser                                                                 | Nd yag laser                                             |
| Laser power                    | 500w/600w/800w/1000w/1200w                                                  | Max500W                                                  |
| Laser bar                      | American Coherent Inc laser bar                                             | Ф5+Ф6                                                    |
| Spot size                      | 15*15/15*20/15*30/15*40mm                                                   | /                                                        |
| Wavelength                     | 808nm/808+755+1064nm                                                        | 532,755,1064,1320nm                                      |
| Water tank cooling temperature | ≤45°C (above 45,the device will stop working for safety)                    | ≤60°C (above 60,the device will stop working for safety) |
| Screen size of the handle      | 2.4inch color touch lcd screen                                              | /                                                        |
| Function                       | Hair removal,skin rejuvenation                                              | Tattoo removal,Remove freckles,<br>Skin whitening        |
| Pulse length                   | 10~300MS                                                                    | 6ns                                                      |
| Energy density                 | 10~140J/cm <sup>2</sup>                                                     | 10-2000mJ/cm <sup>2</sup>                                |