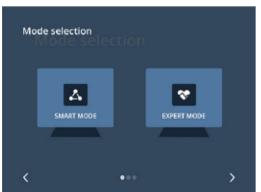

### 1 Dual system interface

One interface consists of two operating systems, and UNT's unique intelligent design enables both devices to work at the same time

2 Smart Mode And Expert Mode

Unique interactive LED display that guides you through each treatment. 2 modes of hair removal control, one is smart, another is expert mode. Even inexperienced beauticians can easily operate the UNT machine