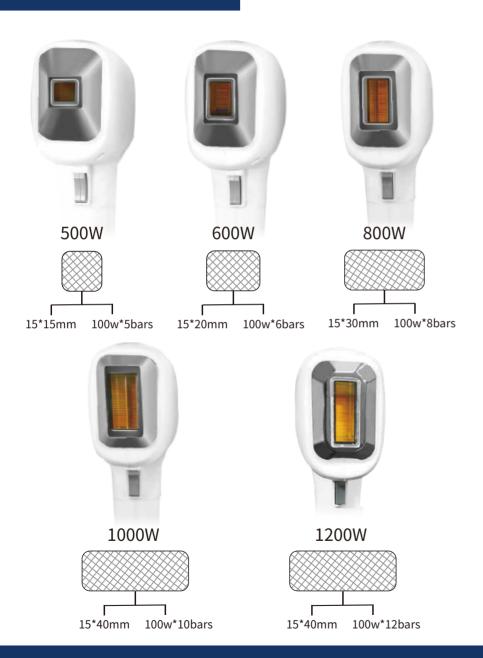

## **PARAMETER**

|                                | Machine technical specification                                             | ons                                                      |
|--------------------------------|-----------------------------------------------------------------------------|----------------------------------------------------------|
| Device screen                  | Intelligent 12inch color touch lcd screen                                   |                                                          |
| Warning system                 | Water temperature; Water level; Handle crystal temperature; Water flow rate |                                                          |
| Shield material                | Oxidation resistant metal                                                   |                                                          |
| Device warranty                | 2 years+Life-time maintain.20million+20million shots                        |                                                          |
| Cooling system                 | Water cooling+TEC 450W cooling+Wind cooling+ Sapphire crystal cooling       |                                                          |
|                                | Handpiece technical specifications                                          |                                                          |
| Laser type                     | Diode laser                                                                 | Nd yag laser                                             |
| Laser power                    | 500w/600w/800w/1000w/1200w                                                  | Max500W                                                  |
| Laser bar                      | American Coherent Inc laser bar                                             | Ф5+Ф6                                                    |
| Spot size                      | 15*15/15*20/15*30/15*40mm                                                   | /                                                        |
| Wavelength                     | 808nm/808+755+1064nm                                                        | 532,755,1064,1320nm                                      |
| Water tank cooling temperature | ≤45°C (above 45,the device will stop working for safety)                    | ≤60°C (above 60,the device will stop working for safety) |
| Screen size of the handle      | 2.4inch color touch lcd screen                                              | /                                                        |
| Function                       | Hair removal,skin rejuvenation                                              | Tattoo removal,Remove freckles,<br>Skin whitening        |
| Pulse length                   | 10~300MS                                                                    | 6ns                                                      |
| Energy density                 | 10~140J/cm <sup>2</sup>                                                     | 10-2000mJ/cm <sup>2</sup>                                |