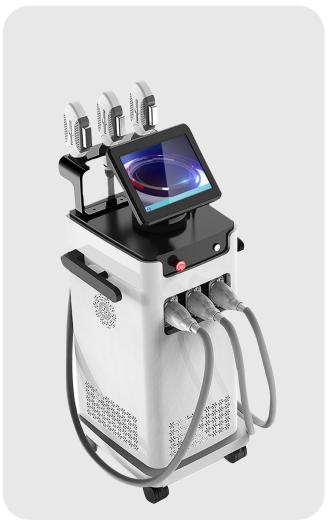

#### LunaSheer MAX1

# Multifunctional

IPL SHR E-LIGHT OPT YAGLASER RF for choice

## IPL / SHR / E-LIGHT / OPT / YAG LASER handle for choice