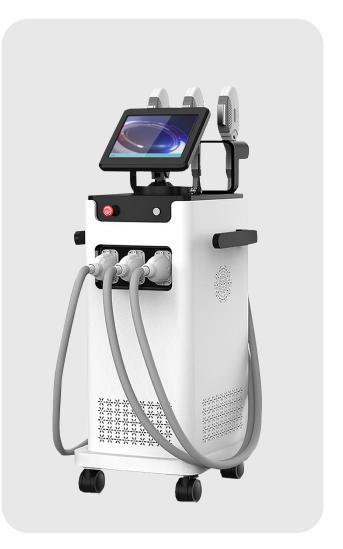

# DISPLAY

# **PARAMETER**

| Technical parameters    | SHR/IPL/Elight/YAGLaser/RF                                                                            |
|-------------------------|-------------------------------------------------------------------------------------------------------|
| Туре                    | Intense pulsed light                                                                                  |
| Display                 | 12.0" color touch LCD screen                                                                          |
| Lamp                    | Xenon lamp(UK)                                                                                        |
| Wavelength              | 640nm-950nm (SHR/OPT)<br>430/480/530/640/690nm-950nm (Elight/IPL)<br>1064/532/1320/1320nm (YAG Laser) |
| Current                 | 15-50A                                                                                                |
| Energy density          | 1-60J/cm2, 1-26J/cm2, 1-2000mj                                                                        |
| Pulse frequency         | 1-10Hz                                                                                                |
| Pulse width             | 1-15ms adjustable                                                                                     |
| Spot size               | 15*40mm² (SHR/OPT),15*50mm² (Elight/IPL), 1-8mm adjustable (YAG Laser)                                |
| Shots                   | 300,000                                                                                               |
| Capacitance and quality | NCC*3                                                                                                 |
| Cooling system          | Water+wind+semiconductor                                                                              |
| RF                      | 1M                                                                                                    |
| Pump                    | 30RZ                                                                                                  |
| Water volume            | 8.5L                                                                                                  |
| Power supply            | AC 220V 50-60HZ / AC 110V 50-60HZ                                                                     |
| Device size             | 710*550*1280                                                                                          |
| Packing                 | Aluminum Box                                                                                          |
| Emitter output power    | 2000W                                                                                                 |
| Power supply            | 2500W                                                                                                 |
| Net weight/Gross weight | 60kg/65kg                                                                                             |
|                         |                                                                                                       |