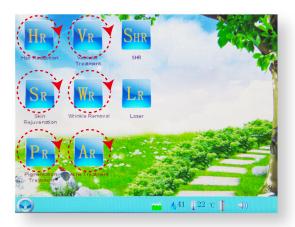

# DISPLAY

## **INTERFACE DISPLAY**

**More functions:** 6 kinds of function for option

More intelligent:
Multi language for option

More effective and safer: for all skin types as well as for thin and delicate ares.