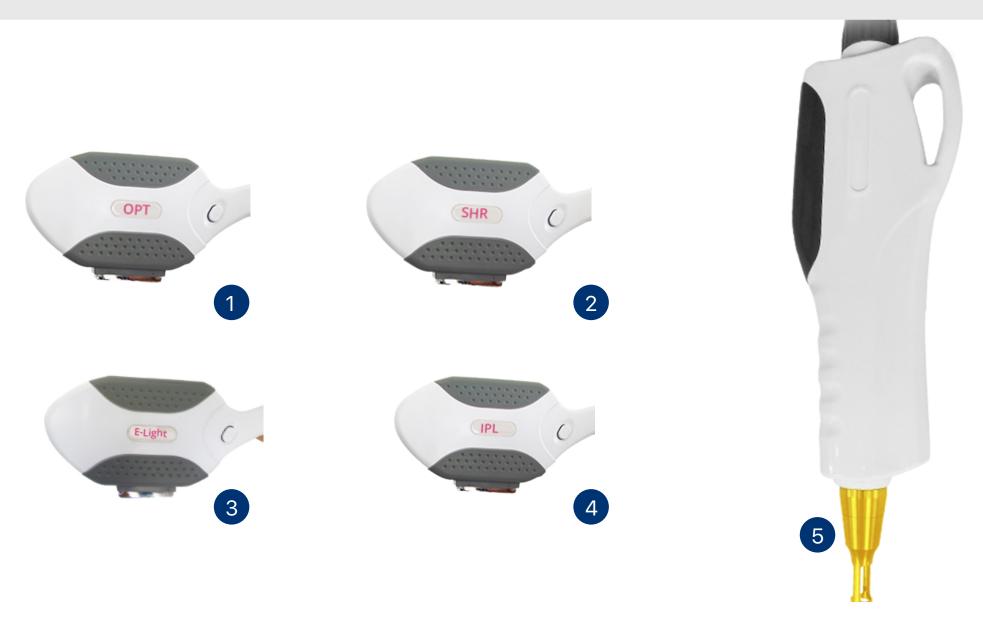

# Multifunctional

IPL SHR E-LIGHT OPT YAGLASER RF for choice

## IPL / SHR / E-LIGHT / OPT / YAG LASER handle for choice