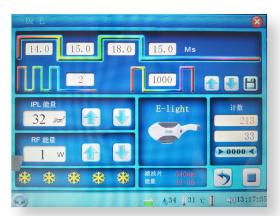

# DISPLAY

## **INTERFACE DISPLAY**

**More functions:** 6 kinds of function for option

More intelligent:
Multi language for option

More effective and safer: for all skin types as well as for thin and delicate ares.