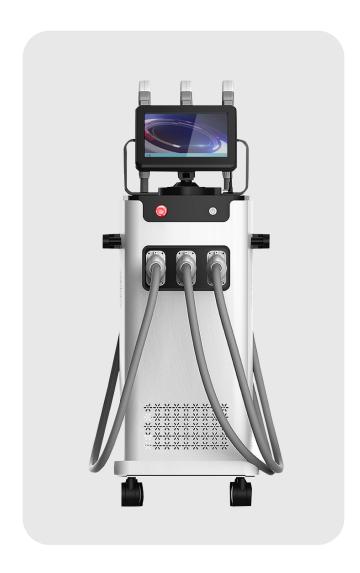

# DISPLAY

# **PARAMETER**

| Technical parameters    | SHR/IPL/Elight/YAGLaser/RF                                                                            |
|-------------------------|-------------------------------------------------------------------------------------------------------|
| Туре                    | Intense pulsed light                                                                                  |
| Display                 | 12.0" color touch LCD screen                                                                          |
| Lamp                    | Xenon lamp(UK)                                                                                        |
| Wavelength              | 640nm-950nm (SHR/OPT)<br>430/480/530/640/690nm-950nm (Elight/IPL)<br>1064/532/1320/1320nm (YAG Laser) |
| Current                 | 15-50A                                                                                                |
| Energy density          | 1-60J/cm2, 1-26J/cm2, 1-2000mj                                                                        |
| Pulse frequency         | 1-10Hz                                                                                                |
| Pulse width             | 1-15ms adjustable                                                                                     |
| Spot size               | 15*40mm² (SHR/OPT),15*50mm² (Elight/IPL), 1-8mm adjustable (YAG Laser)                                |
| Shots                   | 300,000                                                                                               |
| Capacitance and quality | NCC*3                                                                                                 |
| Cooling system          | Water+wind+semiconductor                                                                              |
| RF                      | 1M                                                                                                    |
| Pump                    | 30RZ                                                                                                  |
| Water volume            | 8.5L                                                                                                  |
| Power supply            | AC 220V 50-60HZ / AC 110V 50-60HZ                                                                     |
| Device size             | 710*550*1280                                                                                          |
| Packing                 | Aluminum Box                                                                                          |
| Emitter output power    | 2000W                                                                                                 |
| Power supply            | 2500W                                                                                                 |
| Net weight/Gross weight | 60kg/65kg                                                                                             |
|                         |                                                                                                       |