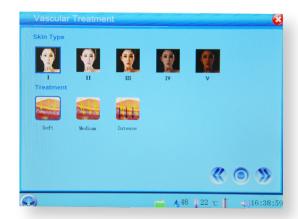

# DISPLAY

## **INTERFACE DISPLAY**

**More functions:** 6 kinds of function for option

More intelligent:
Multi language for option

More effective and safer: for all skin types as well as for thin and delicate ares.