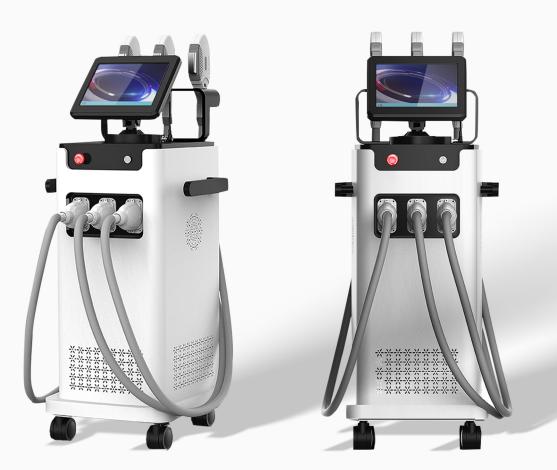

# DISPLAY

# **PARAMETER**

| Technical parameters    | SHR/IPL/Elight/YAGLaser/RF                                                                            |
|-------------------------|-------------------------------------------------------------------------------------------------------|
| Туре                    | Intense pulsed light                                                                                  |
| Display                 | 12.0" color touch LCD screen                                                                          |
| Lamp                    | Xenon lamp(UK)                                                                                        |
| Wavelength              | 640nm-950nm (SHR/OPT)<br>430/480/530/640/690nm-950nm (Elight/IPL)<br>1064/532/1320/1320nm (YAG Laser) |
| Current                 | 15-50A                                                                                                |
| Energy density          | 1-60J/cm2, 1-26J/cm2, 1-2000mj                                                                        |
| Pulse frequency         | 1-10Hz                                                                                                |
| Pulse width             | 1-15ms adjustable                                                                                     |
| Spot size               | 15*40mm² (SHR/OPT),15*50mm² (Elight/IPL), 1-8mm adjustable (YAG Laser)                                |
| Shots                   | 300,000                                                                                               |
| Capacitance and quality | NCC*3                                                                                                 |
| Cooling system          | Water+wind+semiconductor                                                                              |
| RF                      | 1M                                                                                                    |
| Pump                    | 30RZ                                                                                                  |
| Water volume            | 8.5L                                                                                                  |
| Power supply            | AC 220V 50-60HZ / AC 110V 50-60HZ                                                                     |
| Device size             | 710*550*1280                                                                                          |
| Packing                 | Aluminum Box                                                                                          |
| Emitter output power    | 2000W                                                                                                 |
| Power supply            | 2500W                                                                                                 |
| Net weight/Gross weight | 60kg/65kg                                                                                             |
|                         |                                                                                                       |