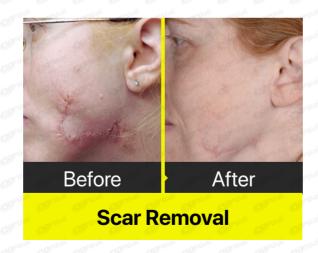

e paralysis state, reduce the tingling of the skin, Smooth the skin and reduce redness.

#### Cold Hammer Head with Cool and Heat Therapy

Cool Therapy: Operated before micro needle, keep the skin in a low temperature paralysis state, reduce the tingling of the skin. Operated after micro needle, smooth the skin and reduce redness.

Heating Therapy: Heat the skin surface, making it more effective for lifting and tightening the skin, to promote metabolism.



### TREATMENT AREA



### **HOW IT WORKS?**

Micro-needle Cartridge makes perfect contact to the skin



Micro-needles smoothly penetrate the skin with less pain



Bipolar RF energy denaturalizes the tissue surrounding the micro needles



Collagen regeneration & new elastic production process begins





### TREATMENT EFFECT













### **PARAMETER**

| Output                  | 110V/60Hz OR 220V/50Hz                       |        |
|-------------------------|----------------------------------------------|--------|
| Power Consumption       | 180W                                         |        |
| Micro Needle            | 10 needles/25 needles/64 needles/Nano needle |        |
| RF Frequency            | 1-2 MHZ                                      |        |
| Max Cooling Temperature | -2 degree                                    |        |
| Max Heating Temperature | 45 degree Fractional RF Cool&Heat            |        |
| Needle Depth            | 0.2 mm - 3 mm                                |        |
| Package Dimension       | 58*46*42 cm                                  | Av Per |
| Weight