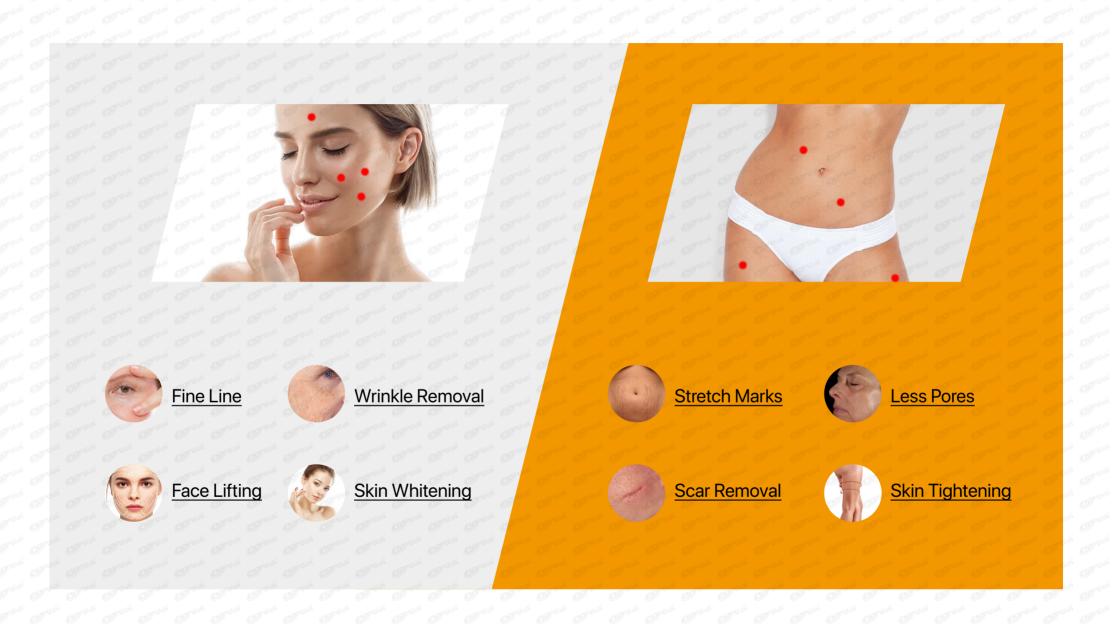

chine



### MACHINE DISPLAY



### HANDLE DISPLAY



#### **RF Micro Needle Handle**

Combine micro-needling and radio frequency (RF) energy, Improve skin issue.

#### Four Different Needles



**MRF 25** 



MRF 49



**MRF 81** 



SRF

#### HANDLE DISPLAY



#### **Cold Hammer**

Keep the skin in a low temperature paralysis state, reduce the tingling of the skin, Smooth the skin and reduce redness.

#### Cold Hammer Head with Cool and Heat Therapy

Cool Therapy: Operated before micro needle, keep the skin in a low temperature paralysis state, reduce the tingling of the skin. Operated after micro needle, smooth the skin and reduce redness.

Heating Therapy: Heat the skin surface, making it more effective for lifting and tightening the skin, to promote metabolism.



### TREATMENT AREA



### **HOW IT WORKS?**

Micro-needle Cartridge makes perfect contact to the skin



Micro-needles smoothly penetrate the skin with less pain



Bipolar RF energy denaturalizes the tissue surrounding the micro needles



Collagen regeneration & new elastic production process begins





### TREATMENT EFFECT













### **PARAMETER**

| Output                  | 110V/60Hz OR 220V/50Hz                       |        |
|-------------------------|----------------------------------------------|--------|
| Power Consumption       | 180W                                         |        |
| Micro Needle            | 10 needles/25 needles/64 needles/Nano needle |        |
| RF Frequency            | 1-2 MHZ                                      |        |
| Max Cooling Temperature | -2 degree