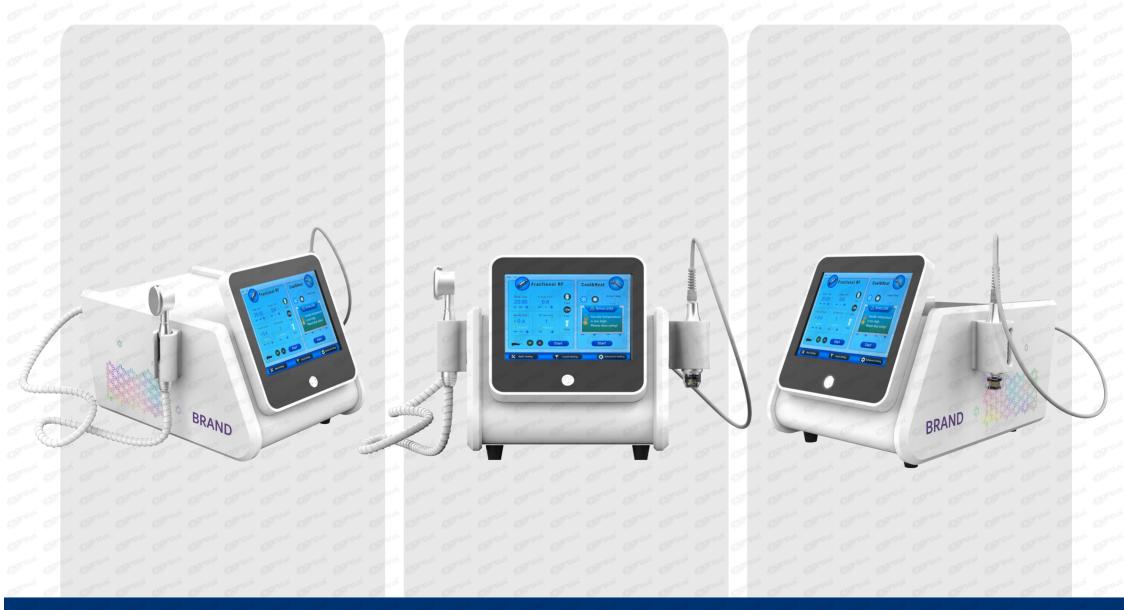

## NEWEST

2 in 1 Double Treatment Handle

# Fractional RF Micro Needle Machine

### MACHINE DISPLAY