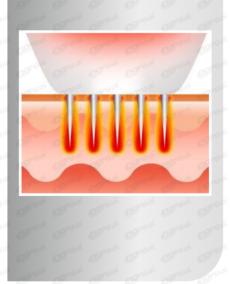

### **HOW IT WORKS?**

Micro-needle Cartridge makes perfect contact to the skin

Micro-needles smoothly penetrate the skin with less pain

Bipolar RF energy denaturalizes the tissue surrounding the micro needles

Collagen regeneration & new elastic production process begins