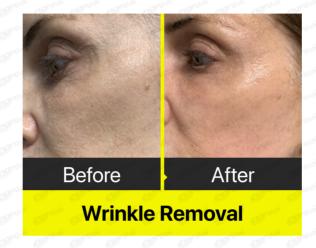

erature paralysis state, reduce the tingling of the skin, Smooth the skin and reduce redness.

#### Cold Hammer Head with Cool and Heat Therapy

Cool Therapy: Operated before micro needle, keep the skin in a low temperature paralysis state, reduce the tingling of the skin. Operated after micro needle, smooth the skin and reduce redness.

Heating Therapy: Heat the skin surface, making it more effective for lifting and tightening the skin, to promote metabolism.



### TREATMENT AREA



### **HOW IT WORKS?**

Micro-needle Cartridge makes perfect contact to the skin



Micro-needles smoothly penetrate the skin with less pain



Bipolar RF energy denaturalizes the tissue surrounding the micro needles



Collagen regeneration & new elastic production process begins





### TREATMENT EFFECT













### **PARAMETER**

| Output                  | 110V/60Hz OR 220V/50Hz                       |        |
|-------------------------|----------------------------------------------|--------|
| Power Consumption       | 180W                                         |        |
| Micro Needle            | 10 needles/25 needles/64 needles/Nano needle |        |
| RF Frequency            | 1-2 MHZ                                      |        |
| Max Cooling Temperature | -2 degree                                    |        |
| Max Heating Temperature | 45 degree Fractional RF Cool&Heat            |        |
| Needle Depth            | 0.2 mm - 3 mm                                |        |
| Package Dimension       | 58*46*42 cm                                  | Av Per |
| Weight