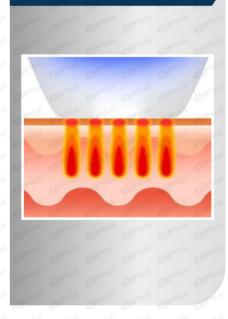

Keep the skin in a low temperature paralysis state, reduce the tingling of the skin, Smooth the skin and reduce redness.

#### Cold Hammer Head with Cool and Heat Therapy

Cool Therapy: Operated before micro needle, keep the skin in a low temperature paralysis state, reduce the tingling of the skin. Operated after micro needle, smooth the skin and reduce redness.

Heating Therapy: Heat the skin surface, making it more effective for lifting and tightening the skin, to promote metabolism.



### TREATMENT AREA



### **HOW IT WORKS?**

Micro-needle Cartridge makes perfect contact to the skin



Micro-needles smoothly penetrate the skin with less pain



Bipolar RF energy denaturalizes the tissue surrounding the micro needles



Collagen regeneration & new elastic production process begins





### TREATMENT EFFECT













### **PARAMETER**

| Output                  | 110V/60Hz OR 220V/50Hz                       |        |
|-------------------------|----------------------------------------------|--------|
| Power Consumption       | 180W                                         |        |
| Micro Needle            | 10 needles/25 needles/64 needles/Nano needle |        |
| RF Frequency            | 1-2 MHZ                                      |        |
| Max Cooling Temperature | -2 degree                                    |        |
| Max Heating Temperature | 45 degree Fractional RF Cool&Heat            |        |
| Needle Depth            | 0.2 mm - 3 mm                                |        |
| Package Dimension       | 58*46*42 cm