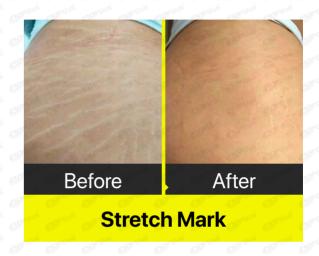

ature paralysis state, reduce the tingling of the skin, Smooth the skin and reduce redness.

#### Cold Hammer Head with Cool and Heat Therapy

Cool Therapy: Operated before micro needle, keep the skin in a low temperature paralysis state, reduce the tingling of the skin. Operated after micro needle, smooth the skin and reduce redness.

Heating Therapy: Heat the skin surface, making it more effective for lifting and tightening the skin, to promote metabolism.



### TREATMENT AREA



### **HOW IT WORKS?**

Micro-needle Cartridge makes perfect contact to the skin



Micro-needles smoothly penetrate the skin with less pain



Bipolar RF energy denaturalizes the tissue surrounding the micro needles



Collagen regeneration & new elastic production process begins





### TREATMENT EFFECT













### **PARAMETER**

| Output                  | 110V/60Hz OR 220V/50Hz                       |        |
|-------------------------|----------------------------------------------|--------|
| Power Consumption       | 180W                                         |        |
| Micro Needle            | 10 needles/25 needles/64 needles/Nano needle |        |
| RF Frequency            | 1-2 MHZ                                      |        |
| Max Cooling Temperature | -2 degree                                    |        |
| Max Heating Temperature | 45 degree Fractional RF Cool&Heat            |        |
| Needle Depth            | 0.2 mm - 3 mm                                |        |
| Package Dimension       | 58*46*42 cm                                  | Av Per |
| Weight