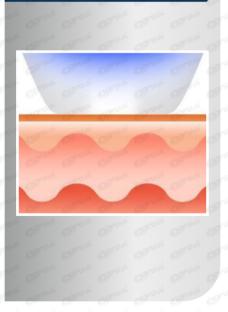

### **HOW IT WORKS?**

Micro-needle Cartridge makes perfect contact to the skin

Micro-needles smoothly penetrate the skin with less pain

Bipolar RF energy denaturalizes the tissue surrounding the micro needles