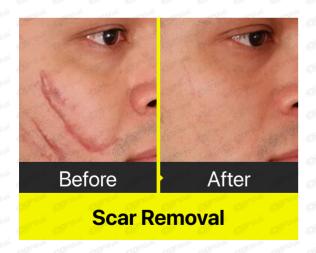

ure paralysis state, reduce the tingling of the skin, Smooth the skin and reduce redness.

#### Cold Hammer Head with Cool and Heat Therapy

Cool Therapy: Operated before micro needle, keep the skin in a low temperature paralysis state, reduce the tingling of the skin. Operated after micro needle, smooth the skin and reduce redness.

Heating Therapy: Heat the skin surface, making it more effective for lifting and tightening the skin, to promote metabolism.



### TREATMENT AREA



### **HOW IT WORKS?**

Micro-needle Cartridge makes perfect contact to the skin



Micro-needles smoothly penetrate the skin with less pain



Bipolar RF energy denaturalizes the tissue surrounding the micro needles



Collagen regeneration & new elastic production process begins





### TREATMENT EFFECT













### **PARAMETER**

| Output                  | 110V/60Hz OR 220V/50Hz                       |        |
|-------------------------|----------------------------------------------|--------|
| Power Consumption       | 180W                                         |        |
| Micro Needle            | 10 needles/25 needles/64 needles/Nano needle |        |
| RF Frequency            | 1-2 MHZ                                      |        |
| Max Cooling Temperature | -2 degree                                    |        |
| Max Heating Temperature | 45 degree Fractional RF Cool&Heat            |        |
| Needle Depth            | 0.2 mm - 3 mm                                |        |
| Package Dimension       | 58*46*42 cm                                  | Av Per |
| Weight