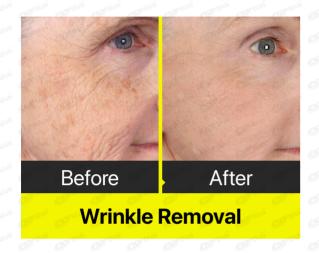

mperature paralysis state, reduce the tingling of the skin, Smooth the skin and reduce redness.

#### Cold Hammer Head with Cool and Heat Therapy

Cool Therapy: Operated before micro needle, keep the skin in a low temperature paralysis state, reduce the tingling of the skin. Operated after micro needle, smooth the skin and reduce redness.

Heating Therapy: Heat the skin surface, making it more effective for lifting and tightening the skin, to promote metabolism.



### TREATMENT AREA



### **HOW IT WORKS?**

Micro-needle Cartridge makes perfect contact to the skin



Micro-needles smoothly penetrate the skin with less pain



Bipolar RF energy denaturalizes the tissue surrounding the micro needles



Collagen regeneration & new elastic production process begins





### TREATMENT EFFECT













### **PARAMETER**

| Output                  | 110V/60Hz OR 220V/50Hz                       |        |
|-------------------------|----------------------------------------------|--------|
| Power Consumption       | 180W                                         |        |
| Micro Needle            | 10 needles/25 needles/64 needles/Nano needle |        |
| RF Frequency            | 1-2 MHZ                                      |        |
| Max Cooling Temperature | -2 degree                                    |        |
| Max Heating Temperature | 45 degree Fractional RF Cool&Heat            |        |
| Needle Depth            | 0.2 mm - 3 mm                                |        |
| Package Dimension       | 58*46*42 cm                                  | Av Per |
| Weight