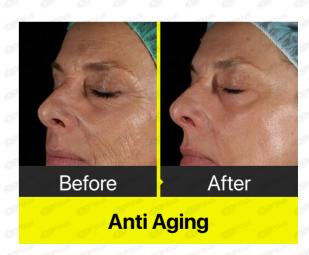

paralysis state, reduce the tingling of the skin, Smooth the skin and reduce redness.

#### Cold Hammer Head with Cool and Heat Therapy

Cool Therapy: Operated before micro needle, keep the skin in a low temperature paralysis state, reduce the tingling of the skin. Operated after micro needle, smooth the skin and reduce redness.

Heating Therapy: Heat the skin surface, making it more effective for lifting and tightening the skin, to promote metabolism.



### TREATMENT AREA



### **HOW IT WORKS?**

Micro-needle Cartridge makes perfect contact to the skin



Micro-needles smoothly penetrate the skin with less pain



Bipolar RF energy denaturalizes the tissue surrounding the micro needles



Collagen regeneration & new elastic production process begins





### TREATMENT EFFECT













### **PARAMETER**

| Output                  | 110V/60Hz OR 220V/50Hz                       |        |
|-------------------------|----------------------------------------------|--------|
| Power Consumption       | 180W                                         |        |
| Micro Needle            | 10 needles/25 needles/64 needles/Nano needle |        |
| RF Frequency            | 1-2 MHZ                                      |        |
| Max Cooling Temperature | -2 degree                                    |        |
| Max Heating Temperature | 45 degree Fractional RF Cool&Heat            |        |
| Needle Depth            | 0.2 mm - 3 mm                                |        |
| Package Dimension       | 58*46*42 cm                                  | Av Per |
| Weight