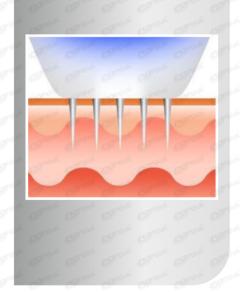

### **HOW IT WORKS?**

Micro-needle Cartridge makes perfect contact to the skin

Micro-needles smoothly penetrate the skin with less pain

Bipolar RF energy denaturalizes the tissue surrounding the micro needles