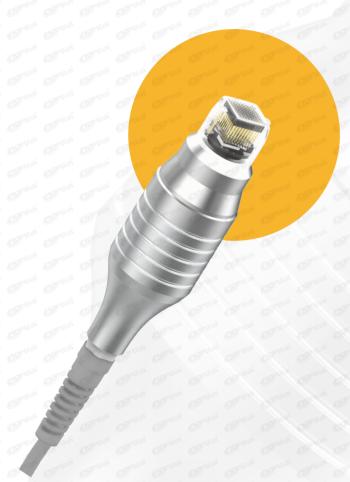

#### **RF Micro Needle Handle**

Combine micro-needling and radio frequency (RF) energy, Improve skin issue.

#### HANDLE DISPLAY