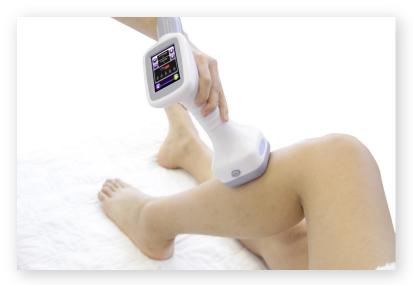

# **HANDLE**

Handle 1
Treatment area:
Abdomen.

Handle 2
Treatment area:
Back, Abdomen, Buttock.

Handle 3
Treatment area:
Chest,Back,Abdomen,
Buttock,Leg,Arm.

Handle 4
Treatment area:
Face, Eye, Neck.

#### Light weight

Big applicator weight is only950g Small applicator weight is only350g

Reducing operator's hand pressure