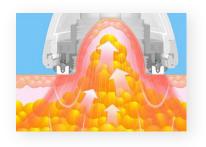

#### **THEORY**

Infrared RF Vacuum Roller technology combines infrared light, bi-polar radio frequency energy and vacuum, which cause deep heating of the fat cells, their surrounding connective tissue and the underlying dermal collagen fibers. This type of efficient heating and vacuum stimulates the growth of new and better collagen and elastin which results in localized reduction in skin laxity, body volume, and an overall improvement in skin structure and texture.

#### **THEORY**

Vacuum—Regularity vacuum massage can promote lymph draining and decrease volume of fat cells.

RF—RF stimulates blood microcirculation, strengthen lymph system, promote fat Metabolism. Stimulation of thermal energy can reach to 0-15mm of skin, cause blood relax. increase body metabolism speed, enhance ligament and muscle flexible.

Roller - Roller massage of four modes, break up adipose connective tissue.

IR-940nm Infrared light Increase oxygen levels of body, make inert water transformed independent water molecules.

Cavitation-Ultrasonic cavitation, or ultrasound cavitation, is a cosmetic procedure that's used to break apart fat deposits in your body.