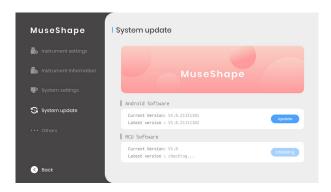

# MuseShape

Multi-functional Body Shape & Skin Tightening Machine

Vacuum+RF+Roller+IR+Cavitation







## **ANDROID SOFTWARE**

#### Support system update



#### Support Internet access



#### Customer information storage and processing







# Treat yourself to a sexier figure!



**Body Contouring** 



Cellulite Removal



Skin Tightening



Body slimming





# DISPLAY







# **PARAMETER**

| 1)Display screen: 13" Android intelligent screen 2) Display screen of handpiece No.1, No.2: 2.8" No.4: 3.5"  Safety checking Real time on line  Negative pressure 1)Pressure regulating range: 1-8 level 2) Relative value: 30kPa -60kPa  Roller 1)Rotate speed: 1-5 level 2)Working mode: 4 types  RF 1)Frequency: 1MHz / 4 MHz 2)Energy density: Max: 60J/cm3  Ultrasonic 1)Frequency: 40kHz 2)Power: MAX60W  Number of handpiece 4  Treatment area 4.5mm*9mm, 9mm*13mm, 16mm*25mm; 30mmx44mm,40mmx66mm, 90mm*120mm  Mode of power supply AC220V, 50Hz/AC110V, 60Hz