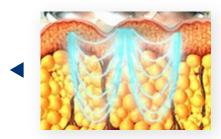

#### **THEORY**

Infrared RF Vacuum Roller technology combines infrared light, bi-polar radio frequency energy and vacuum, which cause deep heating of the fat cells, their surrounding connective tissue and the underlying dermal collagen fibers. This type of efficient heating and vacuum stimulates the growth of new and better collagen and elastin which results in localized reduction in skin laxity, body volume, and an overall improvement in skin structure and texture.

#### **THEORY**

Vacuum—Regularity vacuum massage can promote lymph draining and decrease volume of fat cells.

RF—RF stimulates blood microcirculation, strengthen lymph system, promote fat Metabolism. Stimulation of thermal energy can reach to 0-15mm of skin, cause blood relax. increase body metabolism speed, enhance ligament and muscle flexible.

Roller - Roller massage of four modes, break up adipose connective tissue.

IR-940nm Infrared light Increase oxygen levels of body, make inert water transformed independent water molecules.

Cavitation-Ultrasonic cavitation, or ultrasound cavitation, is a cosmetic procedure that's used to break apart fat deposits in your body.