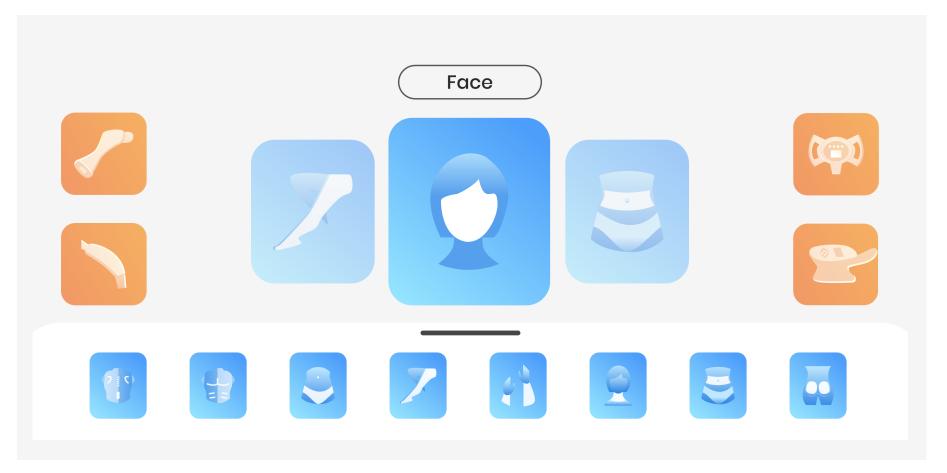

#### Personalized Treatment

Select the appropriate applicator for different treatment parts Customized a personalized treatment plan. All body

# **HANDLE**

Handle 1
Treatment area:
Abdomen.

Handle 2
Treatment area:
Back, Abdomen, Buttock.

Handle 3
Treatment area:
Chest,Back,Abdomen,
Buttock,Leg,Arm.

Handle 4
Treatment area:
Face, Eye, Neck.