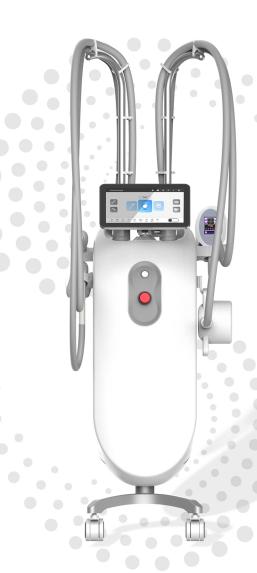

# MuseShape

Multi-functional Body Shape & Skin Tightening Machine

Vacuum+RF+Roller+IR+Cavitation

# DISPLAY