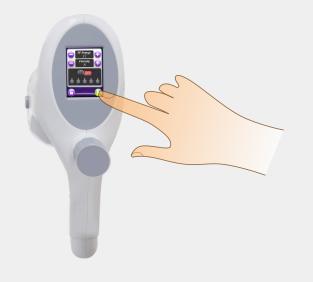

#### Touch screen

During treatment could adjust the parameters depending on customers' situation.

# DISPLAY