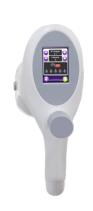

# **HANDLE**

Handle 1
Treatment area:
Abdomen.

Handle 2
Treatment area:
Back, Abdomen, Buttock.

Handle 3
Treatment area:
Chest,Back,Abdomen,
Buttock,Leg,Arm.

Handle 4
Treatment area:
Face, Eye, Neck.