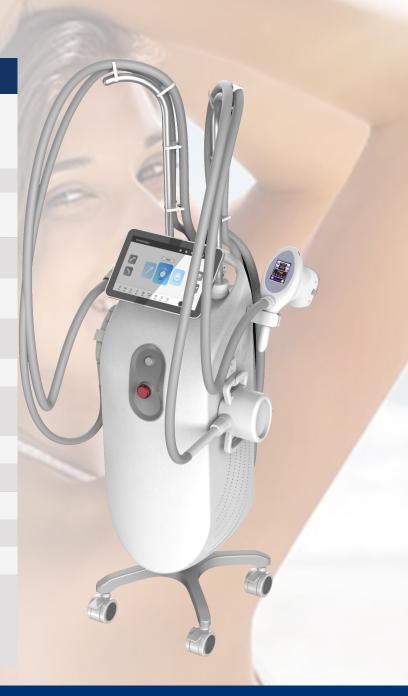

# MuseShape

Multi-functional Body Shape & Skin Tightening Machine

Vacuum+RF+Roller+IR+Cavitation

# DISPLAY