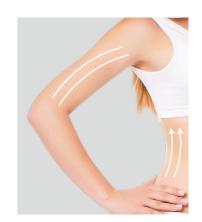

# **HANDLE**

Handle 1
Treatment area:
Abdomen.

Handle 2
Treatment area:
Back, Abdomen, Buttock.

Handle 3
Treatment area:
Chest,Back,Abdomen,
Buttock,Leg,Arm.

Handle 4
Treatment area:
Face, Eye, Neck.