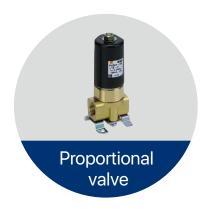

South Korea imported YSC pneumatic Electromagnetic valve: Max 1.5Mpa, long life.

Japan imported SMC proportional valve: real time pressure regulation.

transducer

Imported pressure transducer: Small size, good temperature characteristics, high reliability.