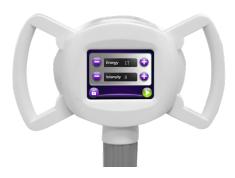

# DISPLAY

#### Touch screen

During treatment could adjust the parameters depending on customers' situation.