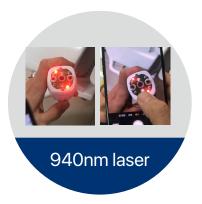

Customized a personalized treatment plan. All body



### **ADVANTAGE**

# Feel the details through heart

The Ultra silent system of MuseShape improve user comfort, easy to do the body shaping care.

The sound of flip book 20-40dB

MuseShape running sound 40-60dB

Speak loudly 70-80dB





### **ACCESSORIES**



Power supply: Support Bi-Polar RF 1MHz/4MHz, more comfortable RF treatment, better treatment effect.



Japan imported ULVAC pump: gas flow 66 kpa, no noise, longer life, high comfort of negative pressure adsorption.



South Korea imported YSC pneumatic Electromagnetic valve: Max 1.5Mpa, long life.



Japan imported SMC proportional valve: real time pressure regulation.



transducer

Imported pressure transducer: Small size, good temperature characteristics, high reliability.



940nm IR testing



# **HANDLE**



Handle 1
Treatment area:
Abdomen.





Handle 2
Treatment area:
Back, Abdomen, Buttock.





Handle 3
Treatment area:
Chest,Back,Abdomen,
Buttock,Leg,Arm.





Handle 4
Treatment area:
Face, Eye, Neck.



# **HANDLE**



# **HANDLE**

#### Touch screen

During treatment could adjust the parameters depending on customers' situation.





#### Light weight

Big applicator weight is only950g Small applicator weight is only350g

Reducing operator's hand pressure



# **APPLICATION**









#### **CERTIFICATE**

















#### **COMPANY PROFILE**



Ample spare parts reserve Rich shell options Instant delivery time



UNT has a strong research and development team, including electronics engineers (designer; AVR programming; circuit layout) construct