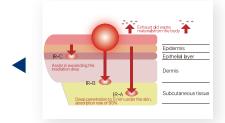

#### **THEORY**

Vacuum—Regularity vacuum massage can promote lymph draining and decrease volume of fat cells.

RF—RF stimulates blood microcirculation, strengthen lymph system, promote fat Metabolism. Stimulation of thermal energy can reach to 0-15mm of skin, cause blood relax. increase body metabolism speed, enhance ligament and muscle flexible.

940nm IR testing