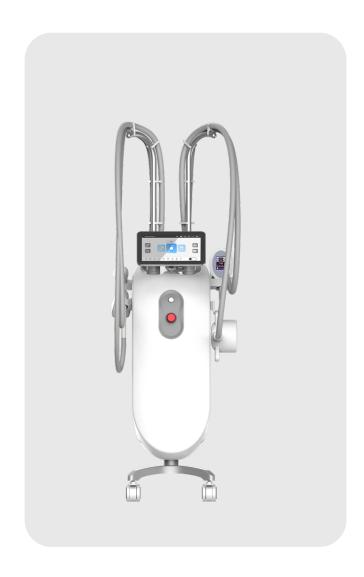

# MuseShape

Multi-functional Body Shape & Skin Tightening Machine

Vacuum+RF+Roller+IR+Cavitation

# DISPLAY