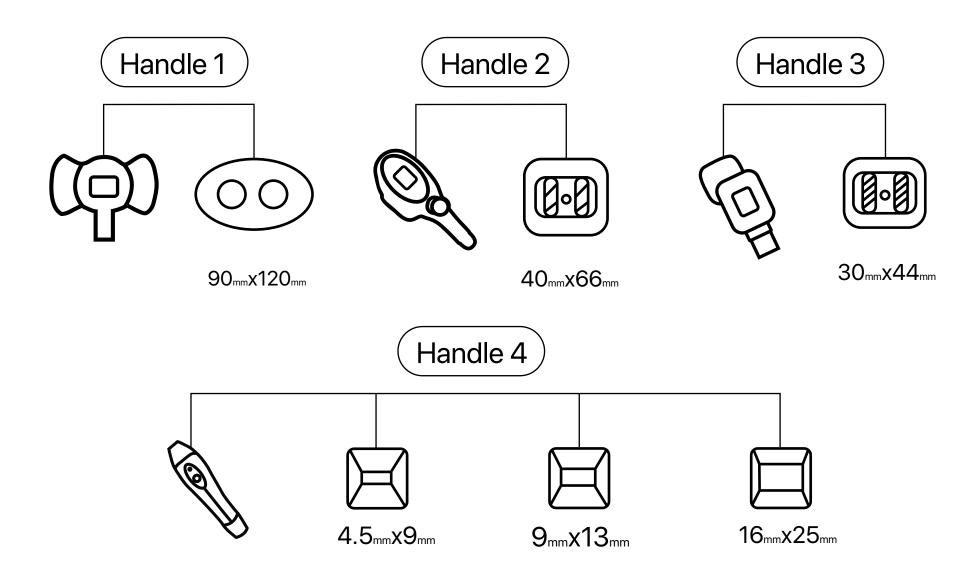

# **HANDLE**

Handle 1
Treatment area:
Abdomen.

Handle 2
Treatment area:
Back, Abdomen, Buttock.

Handle 3
Treatment area:
Chest,Back,Abdomen,
Buttock,Leg,Arm.

Handle 4
Treatment area:
Face, Eye, Neck.

# **PARAMETER**

| 1)Display screen: 13" Android intelligent screen 2) Display screen of handpiece No.1, No.2: 2.8" No.4: 3.5"  Safety checking Real time on line  Negative pressure 1)Pressure regulating range: 1-8 level 2) Relative value: 30kPa -60kPa  Roller 1)Rotate speed: 1-5 level 2)Working mode: 4 types  RF 1)Frequency: 1MHz / 4 MHz 2)Energy density: Max: 60J/cm3  Ultrasonic 1)Frequency: 40kHz 2)Power: MAX60W  Number of handpiece 4  Treatment area 4.5mm*9mm, 9mm*13mm, 16mm*25mm; 30mmx44mm,40mmx66mm, 90mm*120mm  Mode of power supply AC220V, 50Hz/AC110V, 60Hz  Machine size 420*400*1180mm  N.W. /G.W. 60kg/75kg  Packing method Aluminum case  No. 1 big vacuum RF laser head for body * 1 No. 2 vacuum RF laser head for face * 1 No. 4 dual vacuum cavitation head for body * 1 Power cord * 1 | ltems                | Specifications                                                                                                                 |
|-----------------------------------------------------------------------------------------------------------------------------------------------------------------------------------------------------------------------------------------------------------------------------------------------------------------------------------------------------------------------------------------------------------------------------------------------------------------------------------------------------------------------------------------------------------------------------------------------------------------------------------------------------------------------------------------------------------------------------------------------------------------------------------------------------------|----------------------|--------------------------------------------------------------------------------------------------------------------------------|
| Negative pressure  1)Pressure regulating range: 1-8 level 2) Relative value: 30kPa -60kPa  Roller  1)Rotate speed: 1-5 level 2)Working mode: 4 types  RF  1)Frequency: 1MHz / 4 MHz 2)Energy density: Max: 60J/cm3  Ultrasonic  1)Frequency: 40kHz 2)Power: MAX60W  Number of handpiece  4  Treatment area  4.5mm*9mm, 9mm*13mm, 16mm*25mm; 30mmx44mm,40mmx66mm, 90mm*120mm  Mode of power supply  AC220V, 50Hz/AC110V, 60Hz  Machine size  420*400*1140mm  Package size  600*500*1180mm  N.W. /G.W.  60kg/75kg  Packing method  Aluminum case  No. 1 big vacuum RF laser head for body * 1 No. 2 vacuum RF laser head for face * 1 No. 3 vacuum RF laser head for body * 1 No. 4 dual vacuum cavitation head for body * 1                                                                                | LCD screen           | 2) Display screen of handpiece<br>No.1, No.2: 2.8"                                                                             |
| 2) Relative value: 30kPa - 60kPa  Roller  1)Rotate speed: 1-5 level 2)Working mode: 4 types  RF  1)Frequency: 1MHz / 4 MHz 2)Energy density: Max: 60J/cm3  Ultrasonic  1)Frequency: 40kHz 2)Power: MAX60W  Number of handpiece  4  Treatment area  4.5mm*9mm, 9mm*13mm, 16mm*25mm; 30mmx44mm,40mmx66mm, 90mm*120mm  Mode of power supply  AC220V, 50Hz/AC110V, 60Hz  Machine size  420*400*1140mm  Package size  600*500*1180mm  N.W. /G.W.  60kg/75kg  Packing method  Aluminum case  No. 1 big vacuum RF laser head for body *1 No. 2 vacuum RF laser head for arms * 1 No. 3 vacuum RF laser head for face *1 No. 4 dual vacuum cavitation head for body *1                                                                                                                                            | Safety checking      | Real time on line                                                                                                              |
| 2)Working mode: 4 types  RF 1)Frequency: 1MHz / 4 MHz 2)Energy density: Max: 60J/cm3  Ultrasonic 1)Frequency: 40kHz 2)Power: MAX60W  Number of handpiece 4  Treatment area 4.5mm*9mm, 9mm*13mm, 16mm*25mm; 30mmx44mm,40mmx66mm, 90mm*120mm  Mode of power supply AC220V, 50Hz/AC110V, 60Hz  Machine size 420*400*1140mm  Package size 600*500*1180mm  N.W. /G.W. 60kg/75kg  Packing method Aluminum case  No. 1 big vacuum RF laser head for body *1 No. 2 vacuum RF laser head for arms *1 No. 3 vacuum RF laser head for face *1 No. 4 dual vacuum cavitation head for body *1                                                                                                                                                                                                                          | Negative pressure    |                                                                                                                                |
| 2)Energy density: Max: 60J/cm3  Ultrasonic 1)Frequency: 40kHz 2)Power: MAX60W  Number of handpiece 4  Treatment area 4.5mm*9mm, 9mm*13mm, 16mm*25mm; 30mmx44mm,40mmx66mm, 90mm*120mm  Mode of power supply AC220V, 50Hz/AC110V, 60Hz  Machine size 420*400*1140mm  Package size 600*500*1180mm  N.W./G.W. 60kg/75kg  Packing method Aluminum case  No. 1 big vacuum RF laser head for body * 1 No. 2 vacuum RF laser head for arms * 1 No. 3 vacuum RF laser head for face * 1 No. 4 dual vacuum cavitation head for body * 1                                                                                                                                                                                                                                                                             | Roller               |                                                                                                                                |
| Oltrasonic  2) Power: MAX60W  Number of handpiece  4  Treatment area  4.5mm*9mm, 9mm*13mm, 16mm*25mm; 30mmx44mm,40mmx66mm, 90mm*120mm  Mode of power supply  AC220V, 50Hz/AC110V, 60Hz  Machine size  420*400*1140mm  Package size  600*500*1180mm  N.W. /G.W.  60kg/75kg  Packing method  Aluminum case  No. 1 big vacuum RF laser head for body * 1 No. 2 vacuum RF laser head for face * 1 No. 3 vacuum RF laser head for body * 1 No. 4 dual vacuum cavitation head for body * 1                                                                                                                                                                                                                                                                                                                      | RF                   |                                                                                                                                |
| Treatment area  4.5mm*9mm, 9mm*13mm, 16mm*25mm; 30mmx44mm, 40mmx66mm, 90mm*120mm  Mode of power supply  AC220V, 50Hz/AC110V, 60Hz  Machine size  420*400*1140mm  Package size  600*500*1180mm  N.W. /G.W.  60kg/75kg  Packing method  Aluminum case  No. 1 big vacuum RF laser head for body * 1 No. 2 vacuum RF laser head for arms * 1 No. 3 vacuum RF laser head for face * 1 No. 4 dual vacuum cavitation head for body * 1                                                                                                                                                                                                                                                                                                                                                                           | Ultrasonic           |                                                                                                                                |
| Mode of power supply  AC220V, 50Hz/AC110V, 60Hz  Machine size  420*400*1140mm  Package size  600*500*1180mm  N.W. /G.W.  60kg/75kg  Packing method  Aluminum case  No. 1 big vacuum RF laser head for body * 1 No. 2 vacuum RF laser head for face * 1 No. 3 vacuum RF laser head for body * 1 No. 4 dual vacuum cavitation head for body * 1                                                                                                                                                                                                                                                                                                                                                                                                                                                             | Number of handpiece  | 4                                                                                                                              |
| Machine size 420*400*1140mm  Package size 600*500*1180mm  N.W. /G.W. 60kg/75kg  Packing method Aluminum case  No. 1 big vacuum RF laser head for body * 1 No. 2 vacuum RF laser head for arms * 1 No. 3 vacuum RF laser head for face * 1 No. 4 dual vacuum cavitation head for body * 1                                                                                                                                                                                                                                                                                                                                                                                                                                                                                                                  | Treatment area       |                                                                                                                                |
| Package size 600*500*1180mm  N.W. /G.W. 60kg/75kg  Packing method Aluminum case  No. 1 big vacuum RF laser head for body * 1 No. 2 vacuum RF laser head for arms * 1 Packing list No. 3 vacuum RF laser head for face * 1 No. 4 dual vacuum cavitation head for body * 1                                                                                                                                                                                                                                                                                                                                                                                                                                                                                                                                  | Mode of power supply | AC220V, 50Hz/AC110V, 60Hz                                                                                                      |
| N.W. /G.W.  60kg/75kg  Packing method  Aluminum case  No. 1 big vacuum RF laser head for body * 1  No. 2 vacuum RF laser head for arms * 1  Packing list  No. 3 vacuum RF laser head for face * 1  No. 4 dual vacuum cavitation head for body * 1                                                                                                                                                                                                                                                                                                                                                                                                                                                                                                                                                         | Machine size         | 420*400*1140mm                                                                                                                 |
| Packing method  Aluminum case  No. 1 big vacuum RF laser head for body * 1  No. 2 vacuum RF laser head for arms * 1  Packing list  No. 3 vacuum RF laser head for face * 1  No. 4 dual vacuum cavitation head for body * 1                                                                                                                                                                                                                                                                                                                                                                                                                                                                                                                                                                                | Package size         | 600*500*1180mm                                                                                                                 |
| No. 1 big vacuum RF laser head for body * 1  No. 2 vacuum RF laser head for arms * 1  Packing list  No. 3 vacuum RF laser head for face * 1  No. 4 dual vacuum cavitation head for body * 1                                                                                                                                                                                                                                                                                                                                                                                                                                                                                                                                                                                                               | N.W./G.W.            | 60kg/75kg                                                                                                                      |
| No. 2 vacuum RF laser head for arms * 1  Packing list  No. 3 vacuum RF laser head for face * 1  No. 4 dual vacuum cavitation head for body * 1                                                                                                                                                                                                                                                                                                                                                                                                                                                                                                                                                                                                                                                            | Packing method       | Aluminum case                                                                                                                  |
|                                                                                                                                                                                                                                                                                                                                                                                                                                                                                                                                                                                                                                                                                                                                                                                                           | Packing list         | No. 2 vacuum RF laser head for arms * 1 No. 3 vacuum RF laser head for face * 1 No. 4 dual vacuum cavitation head for body * 1 |