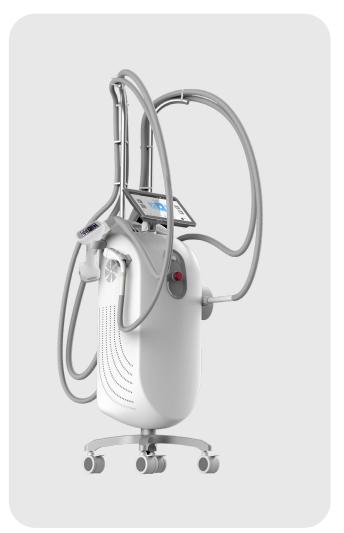

# MuseShape

Multi-functional Body Shape & Skin Tightening Machine

Vacuum+RF+Roller+IR+Cavitation

# DISPLAY