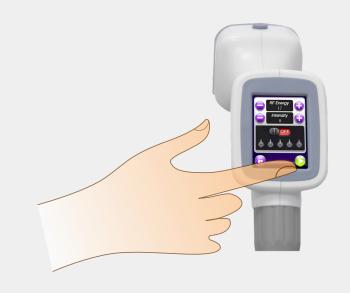

#### Touch screen

During treatment could adjust the parameters depending on customers' situation.

# DISPLAY