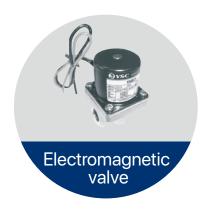

South Korea imported YSC pneumatic Electromagnetic valve: Max 1.5Mpa, long life.

Japan imported SMC proportional valve: real time pressure regulation.

transducer

Imported pressure transducer: Small size, good temperature characteristics, high reliability.