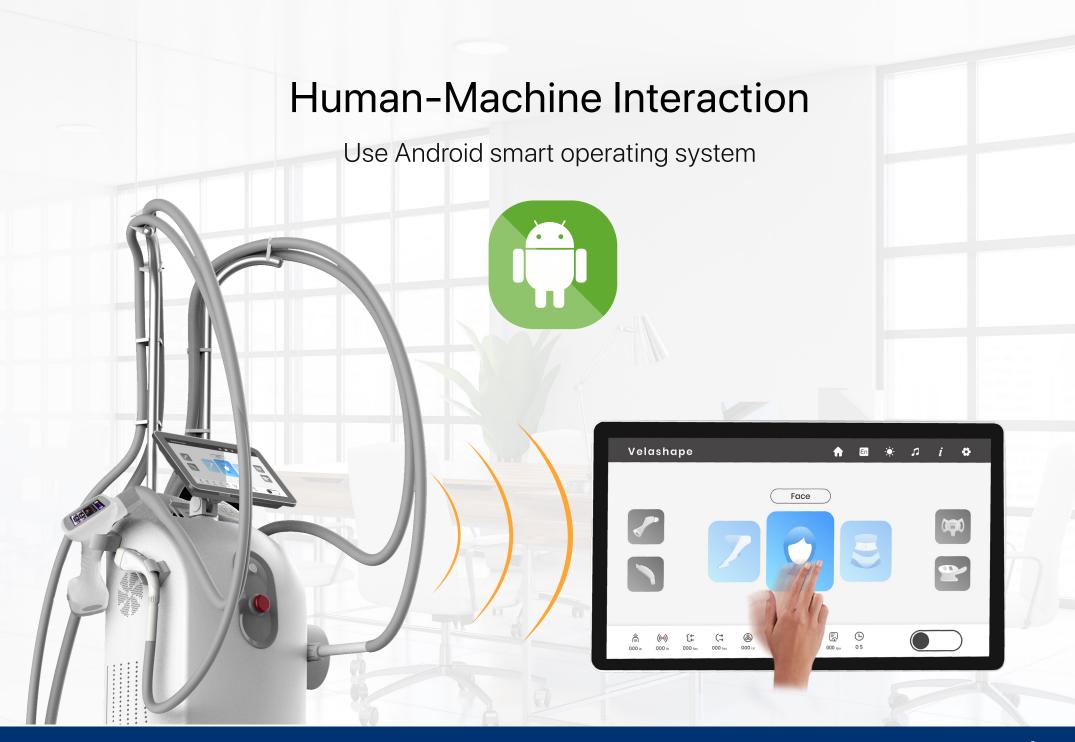

## **ANDROID SOFTWARE**

#### Support system update

#### Support Internet access

#### Customer information storage and processing

#### Touch screen

During treatment could adjust the parameters depending on customers' situation.