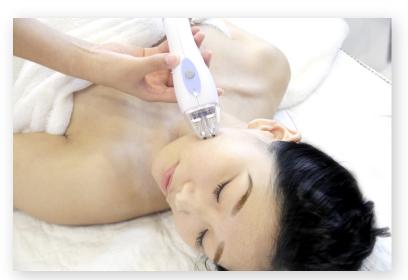

# **HANDLE**

Handle 1
Treatment area:
Abdomen.

Handle 2
Treatment area:
Back, Abdomen, Buttock.

Handle 3
Treatment area:
Chest,Back,Abdomen,
Buttock,Leg,Arm.

Handle 4
Treatment area:
Face, Eye, Neck.

# **APPLICATION**