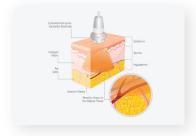

#### **THEORY**

Infrared RF Vacuum Roller technology combines infrared light, bi-polar radio frequency energy and vacuum, which cause deep heating of the fat cells, their surrounding connective tissue and the underlying dermal collagen fibers. This type of efficient heating and vacuum stimulates the growth of new and better collagen and elastin which results in localized reduction in skin laxity, body volume, and an overall improvement in skin structure and texture.

#### **THEORY**

Vacuum—Regularity vacuum massage can promote lymph draining and decrease volume of fat cells.

RF—RF stimulates blood microcirculation, strengthen lymph system, promote fat Metabolism. Stimulation of thermal energy can reach to 0-15mm of skin, cause blood relax. increase body metabolism speed, enhance ligament and muscle flexible.

Roller - Roller massage of four modes, break up adipose connective tissue.

IR-940nm Infrared light Increase oxygen levels of body, make inert water transformed independent water molecules.

Cavitation-Ultrasonic cavitation, or ultrasound cavitation, is a cosmetic procedure that's used to break apart fat deposits in your body.