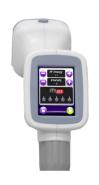

# DISPLAY

#### Touch screen

During treatment could adjust the parameters depending on customers' situation.