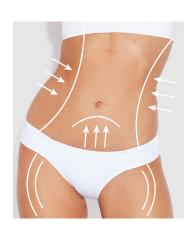

# Treat yourself to a sexier figure!

**Body Contouring** 

Cellulite Removal

Skin Tightening

Body slimming

# **HANDLE**

Handle 1
Treatment area:
Abdomen.

Handle 2
Treatment area:
Back, Abdomen, Buttock.

Handle 3
Treatment area:
Chest,Back,Abdomen,
Buttock,Leg,Arm.

Handle 4
Treatment area:
Face, Eye, Neck.