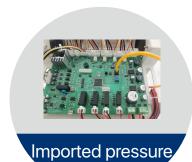

South Korea imported YSC pneumatic Electromagnetic valve: Max 1.5Mpa, long life.

Japan imported SMC proportional valve: real time pressure regulation.

transducer

Imported pressure transducer: Small size, good temperature characteristics, high reliability.