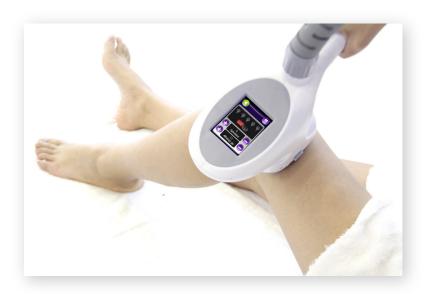

# **HANDLE**

Handle 1
Treatment area:
Abdomen.

Handle 2
Treatment area:
Back, Abdomen, Buttock.

Handle 3
Treatment area:
Chest,Back,Abdomen,
Buttock,Leg,Arm.

Handle 4
Treatment area:
Face, Eye, Neck.

#### Touch screen

During treatment could adjust the parameters depending on customers' situation.