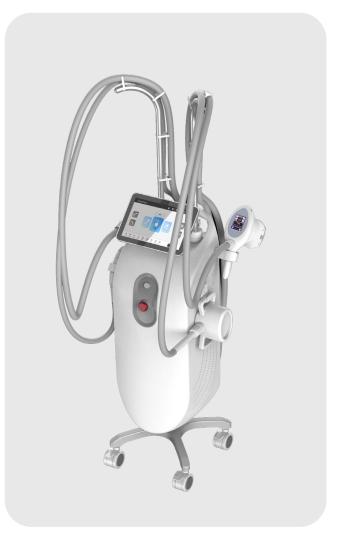

# MuseShape

Multi-functional Body Shape & Skin Tightening Machine

Vacuum+RF+Roller+IR+Cavitation

# DISPLAY