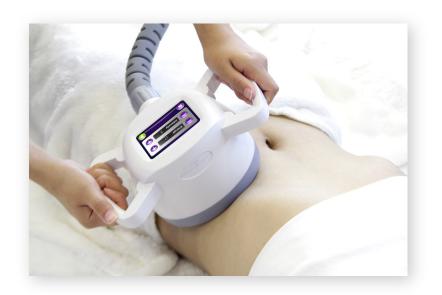

# **APPLICATION**

#### Personalized Treatment

Select the appropriate applicator for different treatment parts Customized a personalized treatment plan. All body

# **HANDLE**

Handle 1
Treatment area:
Abdomen.

Handle 2
Treatment area:
Back, Abdomen, Buttock.

Handle 3
Treatment area:
Chest,Back,Abdomen,
Buttock,Leg,Arm.

Handle 4
Treatment area:
Face, Eye, Neck.