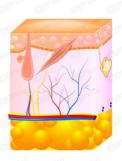

# **CLINICAL PRINCIPLE**

Diode laser hair removal technology is based on the selective dynamics of light and heat. Laser beam penetrates deep into skin dermis and reach the root of hair follicles. The laser energy is selectively absorbed by the hair follicle and converted into heat which will irreversibly damage the hair follicle tissue without damaging surrounding tissue. The hair will disappear after a natural physiological process and achieve permanent hair removal effect.