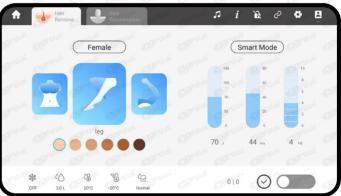

# **Exclusive Smart Android System**

- 1 Function: Hair removal / Skin rejuvenation.
- 2 Gender selection: Male / Female.
- 3 Treatment of parts: Face / Arms / Chest / Abdomen / Back / Leg.
- 4 Smart cooling: L1-L5.
- 5 Treatment parameters: Smart pre-set parameters.
- 6 Advanced warning system: Intelligent detection to ensure machine safety.

### Smart clinic data center

13.3-inch Android system guides you through each treatment. Intelligent selection based on the gender of the person being treated, skin color and body parts, intelligent generate accurate parameters and treatment time.

### Treatment of parts:

One UNT handpiece is suitable for whole body treatment, including larger and smaller areas.