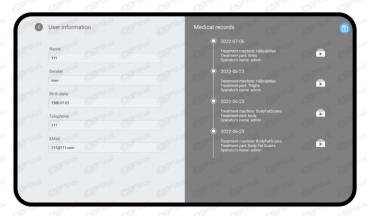

### User manage

Customer management is smarter. Customer information storage and treatment records, making the treatment process more efficient.