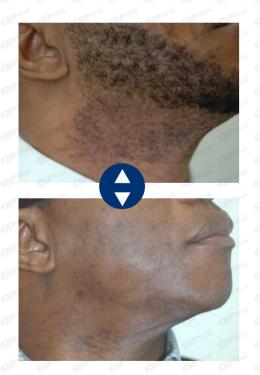

# **CLINICAL PRINCIPLE**

Diode laser hair removal technology is based on the selective dynamics of light and heat. Laser beam penetrates deep into skin dermis and reach the root of hair follicles. The laser energy is selectively absorbed by the hair follicle and converted into heat which will irreversibly damage the hair follicle tissue without damaging surrounding tissue. The hair will disappear after a natural physiological process and achieve permanent hair removal effect.

Remove the unwanted hair of the body, such as hairline, lip hair, whiskers, armpit hair, body hair, bikini hair It is suitable for all skin and hair types.