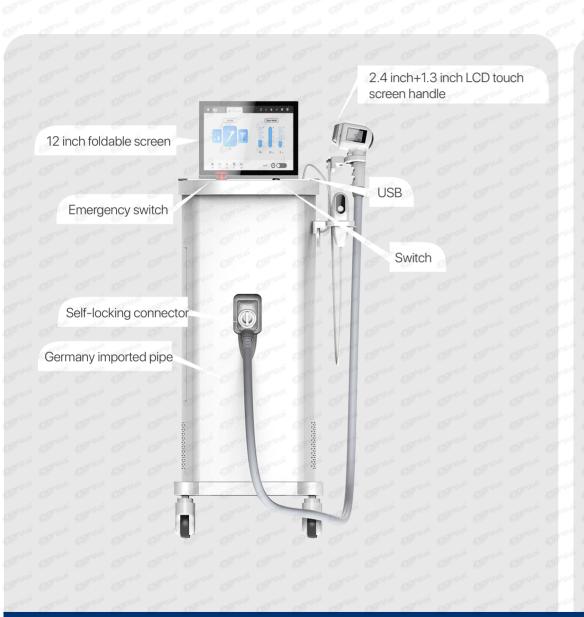

# Display

Water tank Cooling Temperature MAX 35 °C, above 35, the device will stop working for safety

Screen Size of the Device 12 inch Android control system

Screen Size of the Handle 2.4 inch+1.3 inch LCD touch screen handle