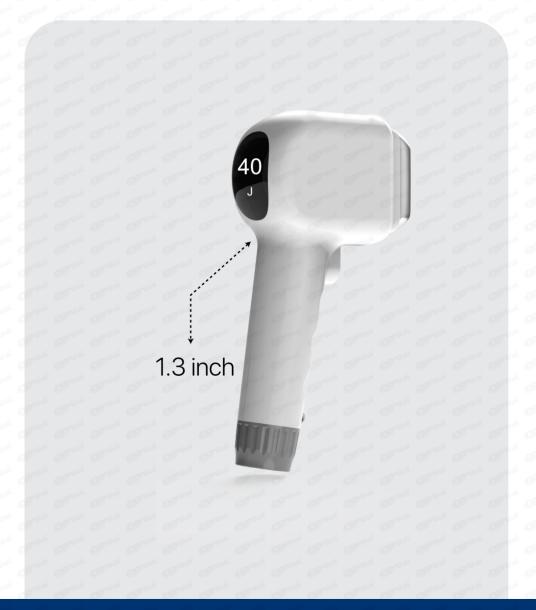

# UNT handpiece innovation process

| Spot size        | Fixed spot size                                                                                                                                                                                                                                                                                                                                                                                                                                                                                                                                                                                                                                                                                                                                                                                                                                                                                                                                                                                                                                                                                                                                                                                                                                                                                                                                                                                                                                                                                                                                                                                                                                                                                                                                                                                                                                                                                                                                                                                                                                                                                                                | Fixed spot size                 | Equipped with 4 spot size                                            |
|------------------|--------------------------------------------------------------------------------------------------------------------------------------------------------------------------------------------------------------------------------------------------------------------------------------------------------------------------------------------------------------------------------------------------------------------------------------------------------------------------------------------------------------------------------------------------------------------------------------------------------------------------------------------------------------------------------------------------------------------------------------------------------------------------------------------------------------------------------------------------------------------------------------------------------------------------------------------------------------------------------------------------------------------------------------------------------------------------------------------------------------------------------------------------------------------------------------------------------------------------------------------------------------------------------------------------------------------------------------------------------------------------------------------------------------------------------------------------------------------------------------------------------------------------------------------------------------------------------------------------------------------------------------------------------------------------------------------------------------------------------------------------------------------------------------------------------------------------------------------------------------------------------------------------------------------------------------------------------------------------------------------------------------------------------------------------------------------------------------------------------------------------------|---------------------------------|----------------------------------------------------------------------|
| LCD touch screen | Syrical Carried Carrie | 2.4 inch<br>(Leading design)    | 2.1inch + 1.3inch<br>(Leading design)                                |
| Weight           | 0.4kg                                                                                                                                                                                                                                                                                                                                                                                                                                                                                                                                                                                                                                                                                                                                                                                                                                                                                                                                                                                                                                                                                                                                                                                                                                                                                                                                                                                                                                                                                                                                                                                                                                                                                                                                                                                                                                                                                                                                                                                                                                                                                                                          | 0.8kg                           | 0.3kg (Lighter weight) 🛨                                             |
| Laser power      | 500-800W                                                                                                                                                                                                                                                                                                                                                                                                                                                                                                                                                                                                                                                                                                                                                                                                                                                                                                                                                                                                                                                                                                                                                                                                                                                                                                                                                                                                                                                                                                                                                                                                                                                                                                                                                                                                                                                                                                                                                                                                                                                                                                                       | 500-1200W                       | 800-1500W                                                            |
| Advantage        | High quality<br>Convenient                                                                                                                                                                                                                                                                                                                                                                                                                                                                                                                                                                                                                                                                                                                                                                                                                                                                                                                                                                                                                                                                                                                                                                                                                                                                                                                                                                                                                                                                                                                                                                                                                                                                                                                                                                                                                                                                                                                                                                                                                                                                                                     | High quality<br>More convenient | High quality<br>More intelligent<br>More economical<br>User-friendly |