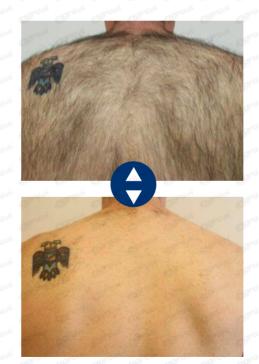

# **CLINICAL PRINCIPLE**

Diode laser hair removal technology is based on the selective dynamics of light and heat. Laser beam penetrates deep into skin dermis and reach the root of hair follicles. The laser energy is selectively absorbed by the hair follicle and converted into heat which will irreversibly damage the hair follicle tissue without damaging surrounding tissue. The hair will disappear after a natural physiological process and achieve permanent hair removal effect.

Remove the unwanted hair of the body, such as hairline, lip hair, whiskers, armpit hair, body hair, bikini hair It is suitable for all skin and hair types.