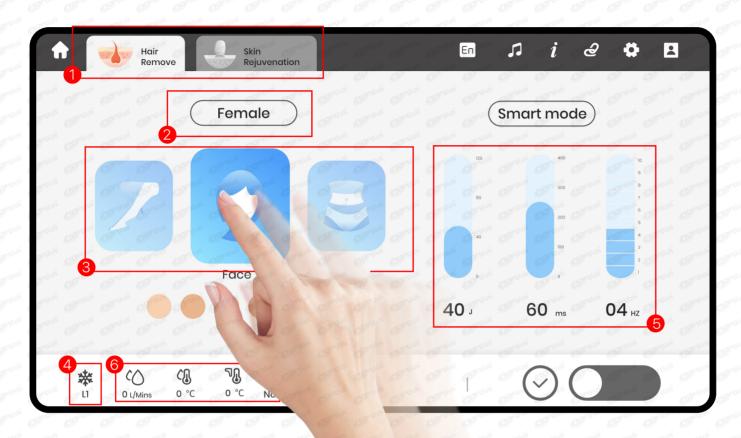

# **Exclusive Smart Android System**

- 1 Function: Hair removal / Skin rejuvenation.
- 2 Gender selection: Male / Female.
- 3 Treatment of parts: Face / Arms / Chest / Abdomen / Back / Leg.
- 4 Smart cooling: L1-L5.
- 5 Treatment parameters: Smart pre-set parameters.
- 6 Advanced warning system: Intelligent detection to ensure machine safety.

### Smart clinic data center

13.3-inch Android system guides you through each treatment. Intelligent selection based on the gender of the person being treated, skin color and body parts, intelligent generate accurate parameters and treatment time.