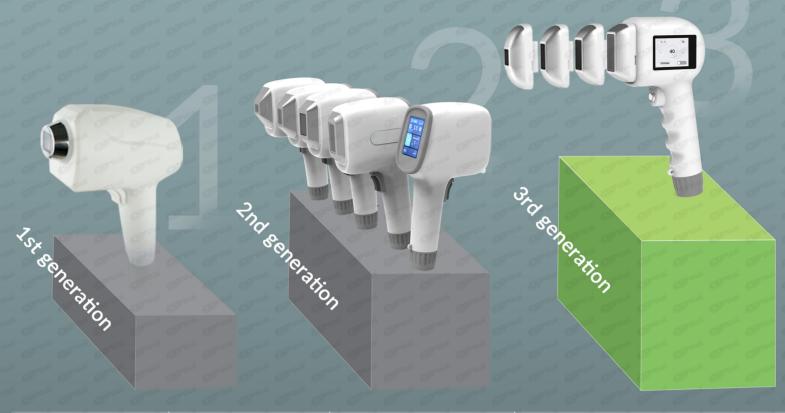

# UNT handpiece innovation process

| Spot size        | Fixed spot size                                                                                                                                                                                                                                                                                                                                                                                                                                                                                                                                                                                                                                                                                                                                                                                                                                                                                                                                                                                                                                                                                                                                                                                                                                                                                                                                                                                                                                                                                                                                                                                                                                                                                                                                                                                                                                                                                                                                                                                                                                                                                                                | Fixed spot size                 | Equipped with 4 spot size                                            |
|------------------|--------------------------------------------------------------------------------------------------------------------------------------------------------------------------------------------------------------------------------------------------------------------------------------------------------------------------------------------------------------------------------------------------------------------------------------------------------------------------------------------------------------------------------------------------------------------------------------------------------------------------------------------------------------------------------------------------------------------------------------------------------------------------------------------------------------------------------------------------------------------------------------------------------------------------------------------------------------------------------------------------------------------------------------------------------------------------------------------------------------------------------------------------------------------------------------------------------------------------------------------------------------------------------------------------------------------------------------------------------------------------------------------------------------------------------------------------------------------------------------------------------------------------------------------------------------------------------------------------------------------------------------------------------------------------------------------------------------------------------------------------------------------------------------------------------------------------------------------------------------------------------------------------------------------------------------------------------------------------------------------------------------------------------------------------------------------------------------------------------------------------------|---------------------------------|----------------------------------------------------------------------|
| LCD touch screen | Syrical Carried Carrie | 2.4 inch<br>(Leading design)    | 2.1inch + 1.3inch<br>(Leading design)                                |
| Weight           | 0.4kg                                                                                                                                                                                                                                                                                                                                                                                                                                                                                                                                                                                                                                                                                                                                                                                                                                                                                                                                                                                                                                                                                                                                                                                                                                                                                                                                                                                                                                                                                                                                                                                                                                                                                                                                                                                                                                                                                                                                                                                                                                                                                                                          | 0.8kg                           | 0.3kg (Lighter weight) 🛨                                             |
| Laser power      | 500-800W                                                                                                                                                                                                                                                                                                                                                                                                                                                                                                                                                                                                                                                                                                                                                                                                                                                                                                                                                                                                                                                                                                                                                                                                                                                                                                                                                                                                                                                                                                                                                                                                                                                                                                                                                                                                                                                                                                                                                                                                                                                                                                                       | 500-1200W                       | 800-1500W                                                            |
| Advantage        | High quality<br>Convenient                                                                                                                                                                                                                                                                                                                                                                                                                                                                                                                                                                                                                                                                                                                                                                                                                                                                                                                                                                                                                                                                                                                                                                                                                                                                                                                                                                                                                                                                                                                                                                                                                                                                                                                                                                                                                                                                                                                                                                                                                                                                                                     | High quality<br>More convenient | High quality<br>More intelligent<br>More economical<br>User-friendly |