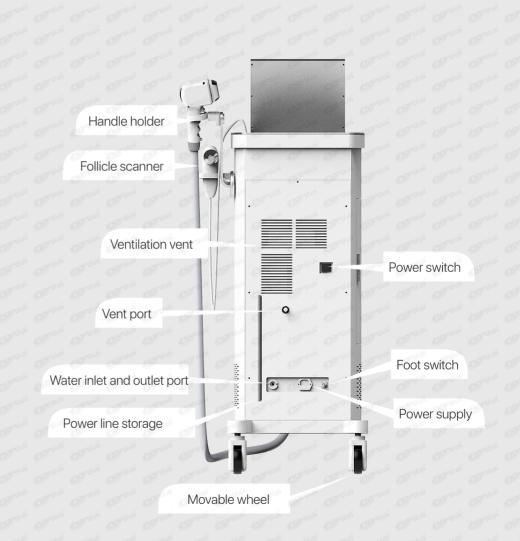

# NEW Android

SMART OPERATION SYSTEM

Diode Laser Hair Removal Machine





# Display







# Display







# Exclusive and Upgraded Handle





# Upgraded handpiece screen

The UNT handpiece with LCD screen, can control the machine with no delay. Friendly LCD screen for handpiece, practitioners can enjoy a more intuitive, friendly work experience.



# Handle Selection







# UNT handpiece innovation process



| Spot size        | Fixed spot size