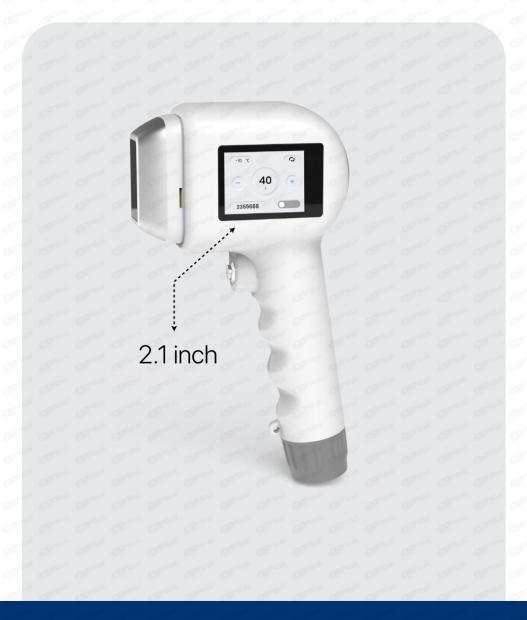

# Upgraded handpiece screen

The UNT handpiece with LCD screen, can control the machine with no delay. Friendly LCD screen for handpiece, practitioners can enjoy a more intuitive, friendly work experience.

# UNT handpiece innovation process

| Spot size        | Fixed spot size                                                                                                                                                                                                                                                                                                                                                                                                                                                                                                                                                                                                                                                                                                                                                                                                                                                                                                                                                                                                                                                                                                                                                                                                                                                                                                                                                                                                                                                                                                                                                                                                                                                                                                                                                                                                                                                                                                                                                                                                                                                                                                                | Fixed spot size                 | Equipped with 4 spot size                                            |
|------------------|--------------------------------------------------------------------------------------------------------------------------------------------------------------------------------------------------------------------------------------------------------------------------------------------------------------------------------------------------------------------------------------------------------------------------------------------------------------------------------------------------------------------------------------------------------------------------------------------------------------------------------------------------------------------------------------------------------------------------------------------------------------------------------------------------------------------------------------------------------------------------------------------------------------------------------------------------------------------------------------------------------------------------------------------------------------------------------------------------------------------------------------------------------------------------------------------------------------------------------------------------------------------------------------------------------------------------------------------------------------------------------------------------------------------------------------------------------------------------------------------------------------------------------------------------------------------------------------------------------------------------------------------------------------------------------------------------------------------------------------------------------------------------------------------------------------------------------------------------------------------------------------------------------------------------------------------------------------------------------------------------------------------------------------------------------------------------------------------------------------------------------|---------------------------------|----------------------------------------------------------------------|
| LCD touch screen | Syrical Carried Carrie | 2.4 inch<br>(Leading design)    | 2.1inch + 1.3inch<br>(Leading design)                                |
| Weight           | 0.4kg                                                                                                                                                                                                                                                                                                                                                                                                                                                                                                                                                                                                                                                                                                                                                                                                                                                                                                                                                                                                                                                                                                                                                                                                                                                                                                                                                                                                                                                                                                                                                                                                                                                                                                                                                                                                                                                                                                                                                                                                                                                                                                                          | 0.8kg                           | 0.3kg (Lighter weight) 🛨                                             |
| Laser power      | 500-800W                                                                                                                                                                                                                                                                                                                                                                                                                                                                                                                                                                                                                                                                                                                                                                                                                                                                                                                                                                                                                                                                                                                                                                                                                                                                                                                                                                                                                                                                                                                                                                                                                                                                                                                                                                                                                                                                                                                                                                                                                                                                                                                       | 500-1200W                       | 800-1500W                                                            |
| Advantage        | High quality<br>Convenient                                                                                                                                                                                                                                                                                                                                                                                                                                                                                                                                                                                                                                                                                                                                                                                                                                                                                                                                                                                                                                                                                                                                                                                                                                                                                                                                                                                                                                                                                                                                                                                                                                                                                                                                                                                                                                                                                                                                                                                                                                                                                                     | High quality<br>More convenient | High quality<br>More intelligent<br>More economical<br>User-friendly |