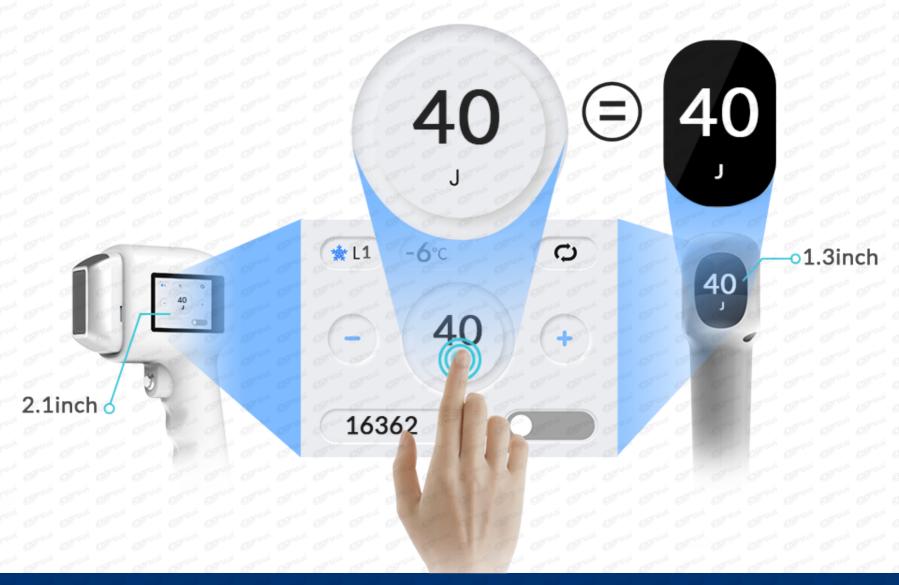

# Upgraded handpiece screen

The UNT handpiece with LCD screen, can control the machine with no delay. Friendly LCD screen for handpiece, practitioners can enjoy a more intuitive, friendly work experience.

# Display