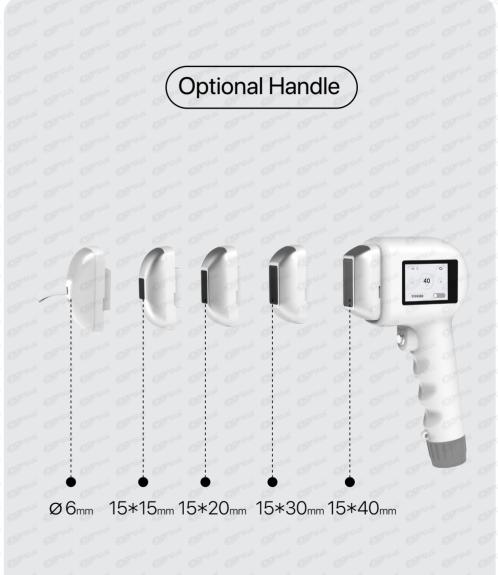

# Upgraded Handpiece

Equipped with four sizes of spot, one UNT handpiece is suitable for whole body treatment, including largerand smaller areas. Spot size: φ6mm, 15mm\*15mm, 15mm\*20mm, 15mm\*30mm, 15mm\*40mm.

New design of optical shaping and chip self-identification. Supports chip self-identification to ensure the safety of energy output. UNT diode laser optical path, including beam shaping, collimation, focus, etc., several kinds of spot outputs with various sizes was implemented.