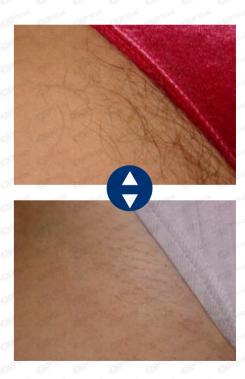

# **CLINICAL PRINCIPLE**

Diode laser hair removal technology is based on the selective dynamics of light and heat. Laser beam penetrates deep into skin dermis and reach the root of hair follicles. The laser energy is selectively absorbed by the hair follicle and converted into heat which will irreversibly damage the hair follicle tissue without damaging surrounding tissue. The hair will disappear after a natural physiological process and achieve permanent hair removal effect.

Remove the unwanted hair of the body, such as hairline, lip hair, whiskers, armpit hair, body hair, bikini hair It is suitable for all skin and hair types.