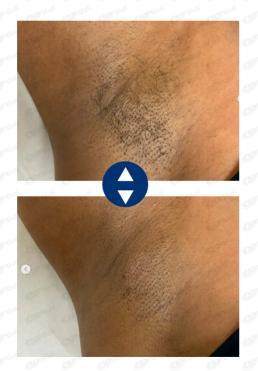

# **CLINICAL PRINCIPLE**

Diode laser hair removal technology is based on the selective dynamics of light and heat. Laser beam penetrates deep into skin dermis and reach the root of hair follicles. The laser energy is selectively absorbed by the hair follicle and converted into heat which will irreversibly damage the hair follicle tissue without damaging surrounding tissue. The hair will disappear after a natural physiological process and achieve permanent hair removal effect.

Remove the unwanted hair of the body, such as hairline, lip hair, whiskers, armpit hair, body hair, bikini hair It is suitable for all skin and hair types.