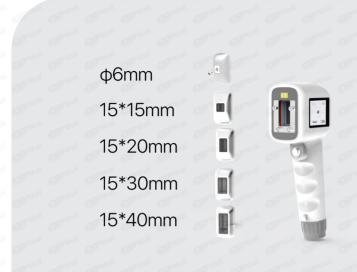

# Upgraded Handpiece

Equipped with four sizes of spot, one UNT handpiece is suitable for whole body treatment, including largerand smaller areas. Spot size: φ6mm, 15mm\*15mm, 15mm\*20mm, 15mm\*30mm, 15mm\*40mm.

New design of optical shaping and chip self-identification. Supports chip self-identification to ensure the safety of energy output. UNT diode laser optical path, including beam shaping, collimation, focus, etc., several kinds of spot outputs with various sizes was implemented.