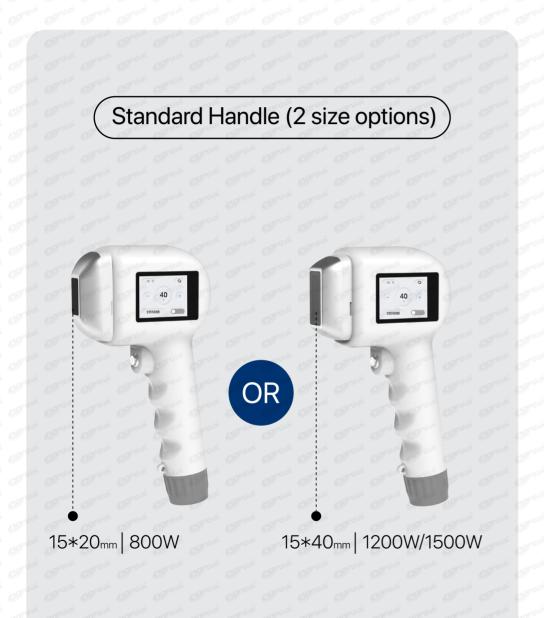

# Handle Selection

# UNT handpiece innovation process

| Spot size        | Fixed spot size                                                                                                                                                                                                                                                                                                                                                                                                                                                                                                                                                                                                                                                                                                                                                                                                                                                                                                                                                                                                                                                                                                                                                                                                                                                                                                                                                                                                                                                                                                                                                                                                                                                                                                                                                                                                                                                                                                                                                                                                                                                                                                                | Fixed spot size                 | Equipped with 4 spot size                                            |
|------------------|--------------------------------------------------------------------------------------------------------------------------------------------------------------------------------------------------------------------------------------------------------------------------------------------------------------------------------------------------------------------------------------------------------------------------------------------------------------------------------------------------------------------------------------------------------------------------------------------------------------------------------------------------------------------------------------------------------------------------------------------------------------------------------------------------------------------------------------------------------------------------------------------------------------------------------------------------------------------------------------------------------------------------------------------------------------------------------------------------------------------------------------------------------------------------------------------------------------------------------------------------------------------------------------------------------------------------------------------------------------------------------------------------------------------------------------------------------------------------------------------------------------------------------------------------------------------------------------------------------------------------------------------------------------------------------------------------------------------------------------------------------------------------------------------------------------------------------------------------------------------------------------------------------------------------------------------------------------------------------------------------------------------------------------------------------------------------------------------------------------------------------|---------------------------------|----------------------------------------------------------------------|
| LCD touch screen | Syrical Carried Carrie | 2.4 inch<br>(Leading design)    | 2.1inch + 1.3inch<br>(Leading design)                                |
| Weight           | 0.4kg                                                                                                                                                                                                                                                                                                                                                                                                                                                                                                                                                                                                                                                                                                                                                                                                                                                                                                                                                                                                                                                                                                                                                                                                                                                                                                                                                                                                                                                                                                                                                                                                                                                                                                                                                                                                                                                                                                                                                                                                                                                                                                                          | 0.8kg                           | 0.3kg (Lighter weight) 🛨                                             |
| Laser power      | 500-800W                                                                                                                                                                                                                                                                                                                                                                                                                                                                                                                                                                                                                                                                                                                                                                                                                                                                                                                                                                                                                                                                                                                                                                                                                                                                                                                                                                                                                                                                                                                                                                                                                                                                                                                                                                                                                                                                                                                                                                                                                                                                                                                       | 500-1200W                       | 800-1500W                                                            |
| Advantage        | High quality<br>Convenient                                                                                                                                                                                                                                                                                                                                                                                                                                                                                                                                                                                                                                                                                                                                                                                                                                                                                                                                                                                                                                                                                                                                                                                                                                                                                                                                                                                                                                                                                                                                                                                                                                                                                                                                                                                                                                                                                                                                                                                                                                                                                                     | High quality<br>More convenient | High quality<br>More intelligent<br>More economical<br>User-friendly |