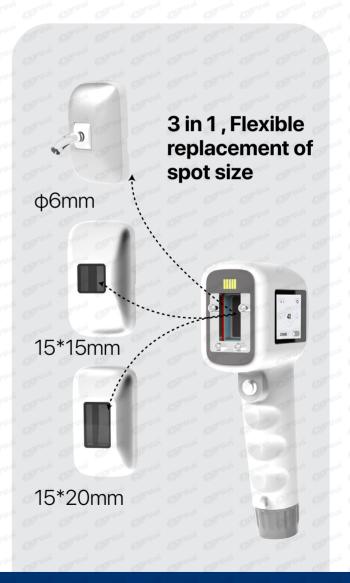

## Upgraded handpiece

Equipped with three sizes of spot, one UNT handpiece is suitable for whole body treatment, including larger and smaller areas. Spot size: φ6mm, 15mm\*15mm, 15mm\*20mm.

New design of optical shaping and chip self-identification. Supports chip self-identification to ensure the safety of energy output. UNT diode laser optical path, including beam shaping, collimation, focus, etc., several kinds of spot outputs with various sizes was implemented.

#### Treatment of parts:

One UNT handpiece is suitable for whole body treatment, including larger and smaller areas.