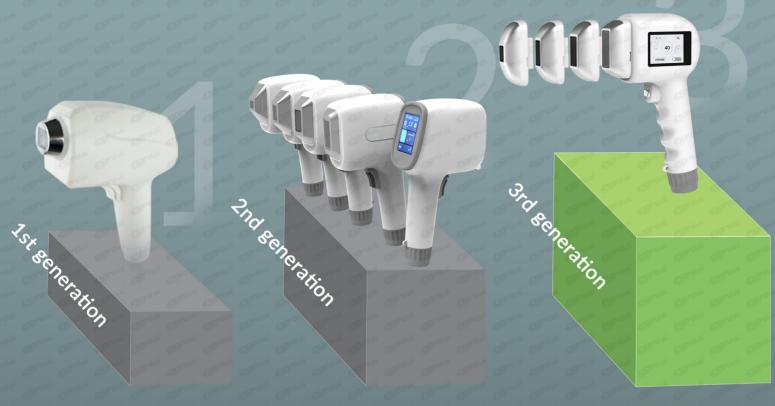

## Exclusive And Upgraded Handle

## UNT handpiece innovation process

| Spot size        | Fixed spot size                                                                                                                                                                                                                                                                                                                                                                                                                                                                                                                                                                                                                                                                                                                                                                                                                                                                                                                                                                                                                                                                                                                                                                                                                                                                                                                                                                                                                                                                                                                                                                                                                                                                                                                                                                                                                                                                                                                                                                                                                                                                                                                | Fixed spot size                 | Equipped with 4 spot size                                            |
|------------------|--------------------------------------------------------------------------------------------------------------------------------------------------------------------------------------------------------------------------------------------------------------------------------------------------------------------------------------------------------------------------------------------------------------------------------------------------------------------------------------------------------------------------------------------------------------------------------------------------------------------------------------------------------------------------------------------------------------------------------------------------------------------------------------------------------------------------------------------------------------------------------------------------------------------------------------------------------------------------------------------------------------------------------------------------------------------------------------------------------------------------------------------------------------------------------------------------------------------------------------------------------------------------------------------------------------------------------------------------------------------------------------------------------------------------------------------------------------------------------------------------------------------------------------------------------------------------------------------------------------------------------------------------------------------------------------------------------------------------------------------------------------------------------------------------------------------------------------------------------------------------------------------------------------------------------------------------------------------------------------------------------------------------------------------------------------------------------------------------------------------------------|---------------------------------|----------------------------------------------------------------------|
| LCD touch screen | Company Compan | 2.4 inch<br>(Leading design)    | 2.1inch + 1.3inch<br>(Leading design)                                |
| Weight           | 0.4kg                                                                                                                                                                                                                                                                                                                                                                                                                                                                                                                                                                                                                                                                                                                                                                                                                                                                                                                                                                                                                                                                                                                                                                                                                                                                                                                                                                                                                                                                                                                                                                                                                                                                                                                                                                                                                                                                                                                                                                                                                                                                                                                          | 0.8kg                           | 0.3kg (Lighter weight) ★                                             |
| Laser power      | 500-800W                                                                                                                                                                                                                                                                                                                                                                                                                                                                                                                                                                                                                                                                                                                                                                                                                                                                                                                                                                                                                                                                                                                                                                                                                                                                                                                                                                                                                                                                                                                                                                                                                                                                                                                                                                                                                                                                                                                                                                                                                                                                                                                       | 500-1200W                       | 800-1500W                                                            |
| Advantage        | High quality<br>Convenient                                                                                                                                                                                                                                                                                                                                                                                                                                                                                                                                                                                                                                                                                                                                                                                                                                                                                                                                                                                                                                                                                                                                                                                                                                                                                                                                                                                                                                                                                                                                                                                                                                                                                                                                                                                                                                                                                                                                                                                                                                                                                                     | High quality<br>More convenient | High quality<br>More intelligent<br>More economical<br>User-friendly |