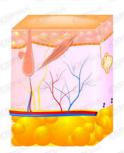

## **CLINICAL PRINCIPLE**

Diode laser hair removal technology is based on the selective dynamics of light and heat. Laser beam penetrates deep into skin dermis and reach the root of hair follicles. The laser energy is selectively absorbed by the hair follicle and converted into heat which will irreversibly damage the hair follicle tissue without damaging surrounding tissue. The hair will disappear after a natural physiological process and achieve permanent hair removal effect.