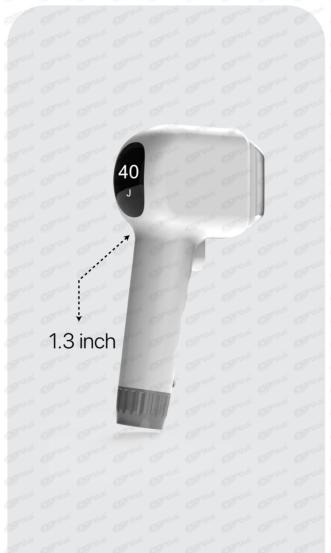

## Upgraded handpiece screen

The UNT handpiece with LCD screen, can control the machine with no delay. Friendly LCD screen for handpiece, practitioners can enjoy a more intuitive, friendly work experience.

# **PARAMENTERS**

| Model Number               | DUPPLO PRO2                                                                                                                                                                                                                                                                                                                                                                                                                                                                                                                                                                                                                                                                                                                                                                                                                                                                                                                                                                                                                                                                                                                                                                                                                                                                                                                                                                                                                                                                                                                                                                                                                                                                                                                                                                                                                                                                                                                                                                                                                                                                                                                    |  |  |
|----------------------------|--------------------------------------------------------------------------------------------------------------------------------------------------------------------------------------------------------------------------------------------------------------------------------------------------------------------------------------------------------------------------------------------------------------------------------------------------------------------------------------------------------------------------------------------------------------------------------------------------------------------------------------------------------------------------------------------------------------------------------------------------------------------------------------------------------------------------------------------------------------------------------------------------------------------------------------------------------------------------------------------------------------------------------------------------------------------------------------------------------------------------------------------------------------------------------------------------------------------------------------------------------------------------------------------------------------------------------------------------------------------------------------------------------------------------------------------------------------------------------------------------------------------------------------------------------------------------------------------------------------------------------------------------------------------------------------------------------------------------------------------------------------------------------------------------------------------------------------------------------------------------------------------------------------------------------------------------------------------------------------------------------------------------------------------------------------------------------------------------------------------------------|--|--|
| Wavelength                 | 808nm / 808nm+755nm+1064nm/808nm+755nm+<br>1064nm+940nm                                                                                                                                                                                                                                                                                                                                                                                                                                                                                                                                                                                                                                                                                                                                                                                                                                                                                                                                                                                                                                                                                                                                                                                                                                                                                                                                                                                                                                                                                                                                                                                                                                                                                                                                                                                                                                                                                                                                                                                                                                                                        |  |  |
| Laser Power                | 800W                                                                                                                                                                                                                                                                                                                                                                                                                                                                                                                                                                                                                                                                                                                                                                                                                                                                                                                                                                                                                                                                                                                                                                                                                                                                                                                                                                                                                                                                                                                                                                                                                                                                                                                                                                                                                                                                                                                                                                                                                                                                                                                           |  |  |
| Spot Size                  | 15mm*15mm/15mm*20mm                                                                                                                                                                                                                                                                                                                                                                                                                                                                                                                                                                                                                                                                                                                                                                                                                                                                                                                                                                                                                                                                                                                                                                                                                                                                                                                                                                                                                                                                                                                                                                                                                                                                                                                                                                                                                                                                                                                                                                                                                                                                                                            |  |  |
| Screen Size of the Handle  | 2.1 inch touch LCD screen + 1.3 inch display screen                                                                                                                                                                                                                                                                                                                                                                                                                                                                                                                                                                                                                                                                                                                                                                                                                                                                                                                                                                                                                                                                                                                                                                                                                                                                                                                                                                                                                                                                                                                                                                                                                                                                                                                                                                                                                                                                                                                                                                                                                                                                            |  |  |
| Screen Size of the Machine | 13.3 inch Android screen (exclusive)                                                                                                                                                                                                                                                                                                                                                                                                                                                                                                                                                                                                                                                                                                                                                                                                                                                                                                                                                                                                                                                                                                                                                                                                                                                                                                                                                                                                                                                                                                                                                                                                                                                                                                                                                                                                                                                                                                                                                                                                                                                                                           |  |  |
| Energy Density             | 10-120J/CM <sup>2</sup>                                                                                                                                                                                                                                                                                                                                                                                                                                                                                                                                                                                                                                                                                                                                                                                                                                                                                                                                                                                                                                                                                                                                                                                                                                                                                                                                                                                                                                                                                                                                                                                                                                                                                                                                                                                                                                                                                                                                                                                                                                                                                                        |  |  |
| Frequency                  | 1-10hz                                                                                                                                                                                                                                                                                                                                                                                                                                                                                                                                                                                                                                                                                                                                                                                                                                                                                                                                                                                                                                                                                                                                                                                                                                                                                                                                                                                                                                                                                                                                                                                                                                                                                                                                                                                                                                                                                                                                                                                                                                                                                                                         |  |  |
| Duration                   | 10-300ms                                                                                                                                                                                                                                                                                                                                                                                                                                                                                                                                                                                                                                                                                                                                                                                                                                                                                                                                                                                                                                                                                                                                                                                                                                                                                                                                                                                                                                                                                                                                                                                                                                                                                                                                                                                                                                                                                                                                                                                                                                                                                                                       |  |  |
| Cooling System             | Water cooling + TEC cooling + Wind cooling + Sapphire +Semiconductor                                                                                                                                                                                                                                                                                                                                                                                                                                                                                                                                                                                                                                                                                                                                                                                                                                                                                                                                                                                                                                                                                                                                                                                                                                                                                                                                                                                                                                                                                                                                                                                                                                                                                                                                                                                                                                                                                                                                                                                                                                                           |  |  |
| Refrigeration Power        | >48W Coll College Coll |  |  |
| Energy Supply              | 100-220V/50-60HZ                                                                                                                                                                                                                                                                                                                                                                                                                                                                                                                                                                                                                                                                                                                                                                                                                                                                                                                                                                                                                                                                                                                                                                                                                                                                                                                                                                                                                                                                                                                                                                                                                                                                                                                                                                                                                                                                                                                                                                                                                                                                                                               |  |  |
| Machine Size (L*W*H)       | 45cmX36cmX53cm                                                                                                                                                                                                                                                                                                                                                                                                                                                                                                                                                                                                                                                                                                                                                                                                                                                                                                                                                                                                                                                                                                                                                                                                                                                                                                                                                                                                                                                                                                                                                                                                                                                                                                                                                                                                                                                                                                                                                                                                                                                                                                                 |  |  |
| Package Size (L*W*H)       | 57cm*49cm*59cm                                                                                                                                                                                                                                                                                                                                                                                                                                                                                                                                                                                                                                                                                                                                                                                                                                                                                                                                                                                                                                                                                                                                                                                                                                                                                                                                                                                                                                                                                                                                                                                                                                                                                                                                                                                                                                                                                                                                                                                                                                                                                                                 |  |  |
| Gross Weight               | 48kg cartest cartest cartest cartest cartest cartest cartest cartest cartest                                                                                                                                                                                                                                                                                                                                                                                                                                                                                                                                                                                                                                                                                                                                                                                                                                                                                                                                                                                                                                                                                                                                                                                                                                                                                                                                                                                                                                                                                                                                                                                                                                                                                                                                                                                                                                                                                                                                                                                                                                                   |  |  |
| Device Warranty            | 2 year + Life-time after sale service                                                                                                                                                                                                                                                                                                                                                                                                                                                                                                                                                                                                                                                                                                                                                                                                                                                                                                                                                                                                                                                                                                                                                                                                                                                                                                                                                                                                                                                                                                                                                                                                                                                                                                                                                                                                                                                                                                                                                                                                                                                                                          |  |  |
| Handle Shooting Sarranty   | 20 millions of the orange of t |  |  |