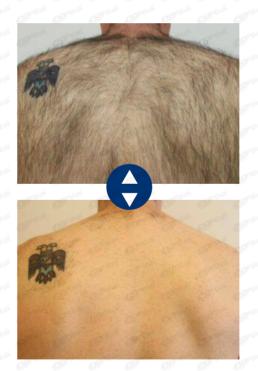

Remove the unwanted hair of the body, such as hairline, lip hair, whiskers, armpit hair, body hair, bikini hair It is suitable for all skin and hair types.