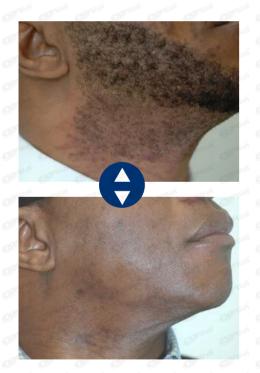

Remove the unwanted hair of the body, such as hairline, lip hair, whiskers, armpit hair, body hair, bikini hair It is suitable for all skin and hair types.