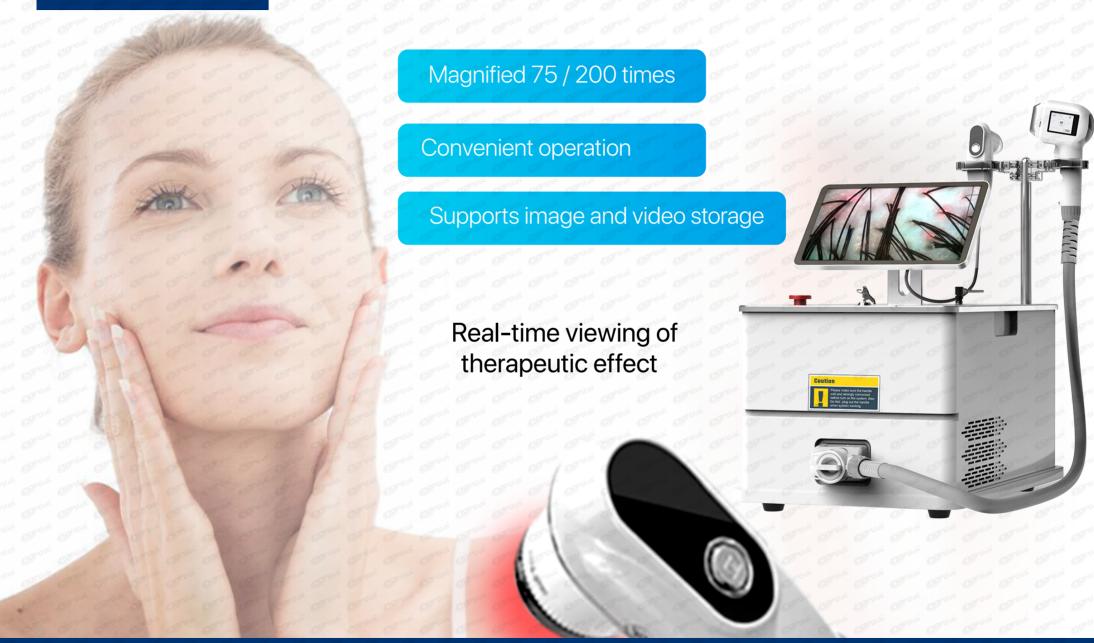

DUPPLO PRO2, which uses advanced Android system, is not just a machine that removes hair, but also supports Internet access, storage and intelligent information processing. Now, in the information age, smart clinics need smarter machines. Smart Clinic is a multi-faceted solution that provides a complete picture of your business; whether it is a single clinic or a chain.

#### Smart clinic data center

13.3-inch Android system guides you through each treatment. Intelligent selection based on the gender of the person being treated, skin color and body parts, intelligent generate accurate parameters and treatment time.

### User manage

Customer management is smarter. Customer information storage and treatment records, making the treatment process more efficient.









## Skin analyzer



## LASER THEORY

One of the first published articles describing laser hair removal was authored by the group at Massachusetts General Hospital in 1998.

It has been proven to be the safety & efficacy revolution for hair removal treatment.

People have more ways to get rid of the unwanted hair.

Blend (808nm+755nm+1064nm) lasers-The ultimate technology for dark and tanned skin. 1 SHOT=3 WAVELENGTHS, safe& effective and treatments can be performed on all patients throughout the year.





After

#### Select Skin Tone:



755nm: Especially light-colored and thin hair.

808nm: Safe for darker skin types.

1064nm: Perfect solution for darker skin types

#### Treatment of parts:



One UNT handpiece is suitable for whole body treatment, including larger and smaller areas.



## **CLINICAL PRIN