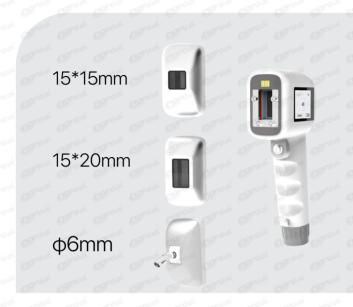

## Upgraded handpiece

Equipped with three sizes of spot, one UNT handpiece is suitable for whole body treatment, including larger and smaller areas. Spot size: φ6mm, 15mm\*15mm, 15mm\*20mm.

New design of optical shaping and chip self-identification. Supports chip self-identification to ensure the safety of energy output. UNT diode laser optical path, including beam shaping, collimation, focus, etc., several kinds of spot outputs with various sizes was implemented.