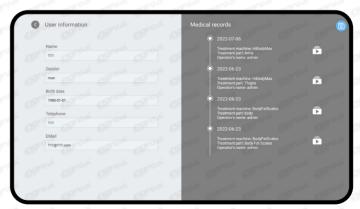

### User manage

Customer management is smarter. Customer information storage and treatment records, making the treatment process more efficient.