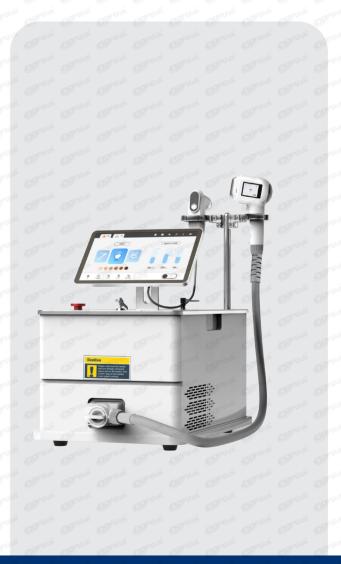

## Exclusive And Upgraded Handle

## Upgraded handpiece

Equipped with three sizes of spot, one UNT handpiece is suitable for whole body treatment, including larger and smaller areas. Spot size: φ6mm, 15mm\*15mm, 15mm\*20mm.

New design of optical shaping and chip self-identification. Supports chip self-identification to ensure the safety of energy output. UNT diode laser optical path, including beam shaping, collimation, focus, etc., several kinds of spot outputs with various sizes was implemented.