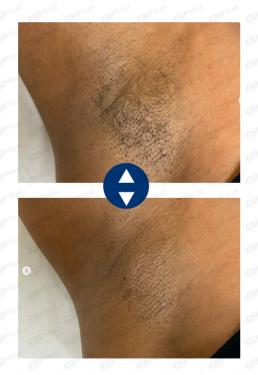

Remove the unwanted hair of the body, such as hairline, lip hair, whiskers, armpit hair, body hair, bikini hair It is suitable for all skin and hair types.