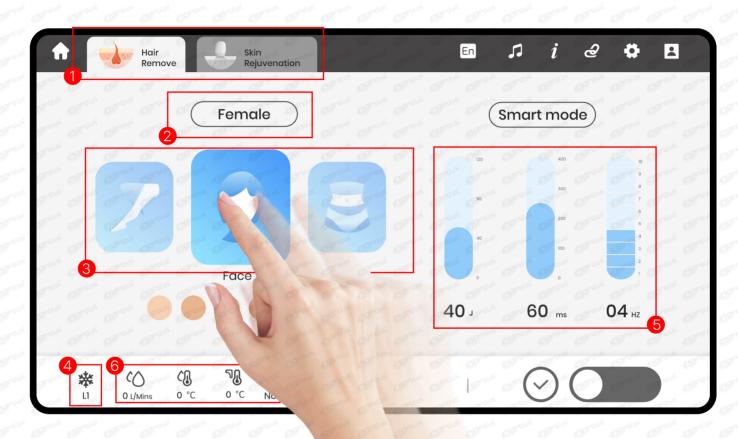

## **Exclusive Smart Android System**

- 1 Function: Hair removal / Skin rejuvenation.
- 2 Gender selection: Male / Female.
- 3 Treatment of parts: Face / Arms / Chest / Abdomen / Back / Leg.
- 4 Smart cooling: L1-L5.
- 5 Treatment parameters: Smart pre-set parameters.
- 6 Advanced warning system: Intelligent detection to ensure machine safety.