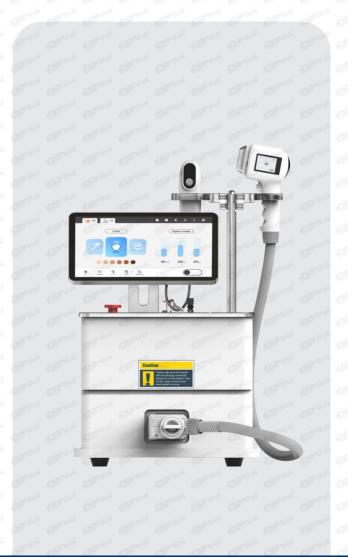

# Machine Display

## **Exclusive Smart Android System**

- 1 Function: Hair removal / Skin rejuvenation.
- 2 Gender selection: Male / Female.
- 3 Treatment of parts: Face / Arms / Chest / Abdomen / Back / Leg.
- 4 Smart cooling: L1-L5.
- 5 Treatment parameters: Smart pre-set parameters.
- 6 Advanced warning system: Intelligent detection to ensure machine safety.

## **Smart Android System**

DUPPLO PRO2, which uses advanced Android system, is not just a machine that removes hair, but also supports Internet access, storage and intelligent information processing. Now, in the information age, smart clinics need smarter machines. Smart Clinic is a multi-faceted solution that provides a complete picture of your business; whether it is a single clinic or a chain.

#### Smart clinic data center

13.3-inch Android system guides you through each treatment. Intelligent selection based on the gender of the person being treated, skin color and body parts, intelligent generate accurate parameters and treatment time.