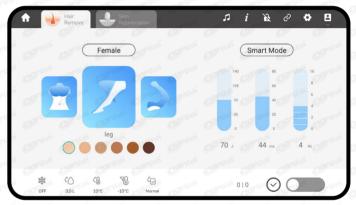

## **Exclusive Smart Android System**

- 1 Function: Hair removal / Skin rejuvenation.
- 2 Gender selection: Male / Female.
- 3 Treatment of parts: Face / Arms / Chest / Abdomen / Back / Leg.
- 4 Smart cooling: L1-L5.
- 5 Treatment parameters: Smart pre-set parameters.
- 6 Advanced warning system: Intelligent detection to ensure machine safety.

#### Smart clinic data center

13.3-inch Android system guides you through each treatment. Intelligent selection based on the gender of the person being treated, skin color and body parts, intelligent generate accurate parameters and treatment time.