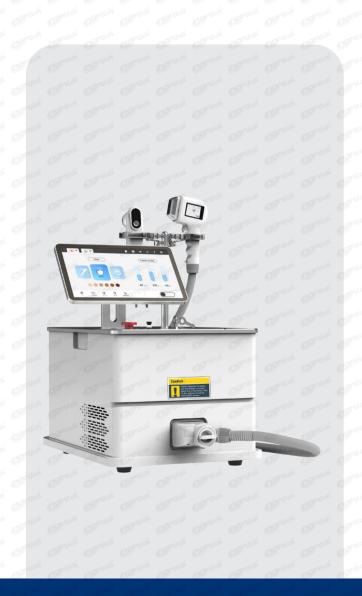

# DIODE LASER HAIRREMOVAL MACHINE

Suitable for all skin colors

# Machine Display