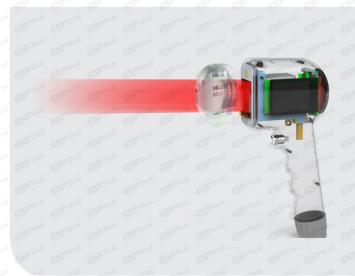

## Exclusive And Upgraded Handle

## Upgraded handpiece screen

The UNT handpiece with LCD screen, can control the machine with no delay. Friendly LCD screen for handpiece, practitioners can enjoy a more intuitive, friendly work experience.