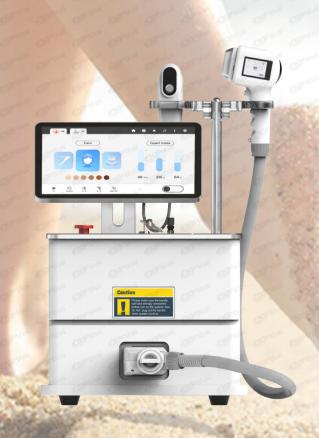

# Machine Display

# **PARAMENTERS**

| Model Number               | DUPPLO PRO2                                                                                                                                                                                                                                                                                                                                                                                                                                                                                                                                                                                                                                                                                                                                                                                                                                                                                                                                                                                                                                                                                                                                                                                                                                                                                                                                                                                                                                                                                                                                                                                                                                                                                                                                                                                                                                                                                                                                                                                                                                                                                                                    |  |  |
|----------------------------|--------------------------------------------------------------------------------------------------------------------------------------------------------------------------------------------------------------------------------------------------------------------------------------------------------------------------------------------------------------------------------------------------------------------------------------------------------------------------------------------------------------------------------------------------------------------------------------------------------------------------------------------------------------------------------------------------------------------------------------------------------------------------------------------------------------------------------------------------------------------------------------------------------------------------------------------------------------------------------------------------------------------------------------------------------------------------------------------------------------------------------------------------------------------------------------------------------------------------------------------------------------------------------------------------------------------------------------------------------------------------------------------------------------------------------------------------------------------------------------------------------------------------------------------------------------------------------------------------------------------------------------------------------------------------------------------------------------------------------------------------------------------------------------------------------------------------------------------------------------------------------------------------------------------------------------------------------------------------------------------------------------------------------------------------------------------------------------------------------------------------------|--|--|
| Wavelength                 | 808nm / 808nm+755nm+1064nm/808nm+755nm+<br>1064nm+940nm                                                                                                                                                                                                                                                                                                                                                                                                                                                                                                                                                                                                                                                                                                                                                                                                                                                                                                                                                                                                                                                                                                                                                                                                                                                                                                                                                                                                                                                                                                                                                                                                                                                                                                                                                                                                                                                                                                                                                                                                                                                                        |  |  |
| Laser Power                | 800W                                                                                                                                                                                                                                                                                                                                                                                                                                                                                                                                                                                                                                                                                                                                                                                                                                                                                                                                                                                                                                                                                                                                                                                                                                                                                                                                                                                                                                                                                                                                                                                                                                                                                                                                                                                                                                                                                                                                                                                                                                                                                                                           |  |  |
| Spot Size                  | 15mm*15mm/15mm*20mm                                                                                                                                                                                                                                                                                                                                                                                                                                                                                                                                                                                                                                                                                                                                                                                                                                                                                                                                                                                                                                                                                                                                                                                                                                                                                                                                                                                                                                                                                                                                                                                                                                                                                                                                                                                                                                                                                                                                                                                                                                                                                                            |  |  |
| Screen Size of the Handle  | 2.1 inch touch LCD screen + 1.3 inch display screen                                                                                                                                                                                                                                                                                                                                                                                                                                                                                                                                                                                                                                                                                                                                                                                                                                                                                                                                                                                                                                                                                                                                                                                                                                                                                                                                                                                                                                                                                                                                                                                                                                                                                                                                                                                                                                                                                                                                                                                                                                                                            |  |  |
| Screen Size of the Machine | 13.3 inch Android screen (exclusive)                                                                                                                                                                                                                                                                                                                                                                                                                                                                                                                                                                                                                                                                                                                                                                                                                                                                                                                                                                                                                                                                                                                                                                                                                                                                                                                                                                                                                                                                                                                                                                                                                                                                                                                                                                                                                                                                                                                                                                                                                                                                                           |  |  |
| Energy Density             | 10-120J/CM <sup>2</sup>                                                                                                                                                                                                                                                                                                                                                                                                                                                                                                                                                                                                                                                                                                                                                                                                                                                                                                                                                                                                                                                                                                                                                                                                                                                                                                                                                                                                                                                                                                                                                                                                                                                                                                                                                                                                                                                                                                                                                                                                                                                                                                        |  |  |
| Frequency                  | 1-10hz                                                                                                                                                                                                                                                                                                                                                                                                                                                                                                                                                                                                                                                                                                                                                                                                                                                                                                                                                                                                                                                                                                                                                                                                                                                                                                                                                                                                                                                                                                                                                                                                                                                                                                                                                                                                                                                                                                                                                                                                                                                                                                                         |  |  |
| Duration                   | 10-300ms                                                                                                                                                                                                                                                                                                                                                                                                                                                                                                                                                                                                                                                                                                                                                                                                                                                                                                                                                                                                                                                                                                                                                                                                                                                                                                                                                                                                                                                                                                                                                                                                                                                                                                                                                                                                                                                                                                                                                                                                                                                                                                                       |  |  |
| Cooling System             | Water cooling + TEC cooling + Wind cooling + Sapphire +Semiconductor                                                                                                                                                                                                                                                                                                                                                                                                                                                                                                                                                                                                                                                                                                                                                                                                                                                                                                                                                                                                                                                                                                                                                                                                                                                                                                                                                                                                                                                                                                                                                                                                                                                                                                                                                                                                                                                                                                                                                                                                                                                           |  |  |
| Refrigeration Power        | >48W Coll College Coll |  |  |
| Energy Supply              | 100-220V/50-60HZ                                                                                                                                                                                                                                                                                                                                                                                                                                                                                                                                                                                                                                                                                                                                                                                                                                                                                                                                                                                                                                                                                                                                                                                                                                                                                                                                                                                                                                                                                                                                                                                                                                                                                                                                                                                                                                                                                                                                                                                                                                                                                                               |  |  |
| Machine Size (L*W*H)       | 45cmX36cmX53cm                                                                                                                                                                                                                                                                                                                                                                                                                                                                                                                                                                                                                                                                                                                                                                                                                                                                                                                                                                                                                                                                                                                                                                                                                                                                                                                                                                                                                                                                                                                                                                                                                                                                                                                                                                                                                                                                                                                                                                                                                                                                                                                 |  |  |
| Package Size (L*W*H)       | 57cm*49cm*59cm                                                                                                                                                                                                                                                                                                                                                                                                                                                                                                                                                                                                                                                                                                                                                                                                                                                                                                                                                                                                                                                                                                                                                                                                                                                                                                                                                                                                                                                                                                                                                                                                                                                                                                                                                                                                                                                                                                                                                                                                                                                                                                                 |  |  |
| Gross Weight               | 48kg cartest cartest cartest cartest cartest cartest cartest cartest cartest                                                                                                                                                                                                                                                                                                                                                                                                                                                                                                                                                                                                                                                                                                                                                                                                                                                                                                                                                                                                                                                                                                                                                                                                                                                                                                                                                                                                                                                                                                                                                                                                                                                                                                                                                                                                                                                                                                                                                                                                                                                   |  |  |
| Device Warranty            | 2 year + Life-time after sale service                                                                                                                                                                                                                                                                                                                                                                                                                                                                                                                                                                                                                                                                                                                                                                                                                                                                                                                                                                                                                                                                                                                                                                                                                                                                                                                                                                                                                                                                                                                                                                                                                                                                                                                                                                                                                                                                                                                                                                                                                                                                                          |  |  |
| Handle Shooting Sarranty   | 20 millions of the orange of t |  |  |