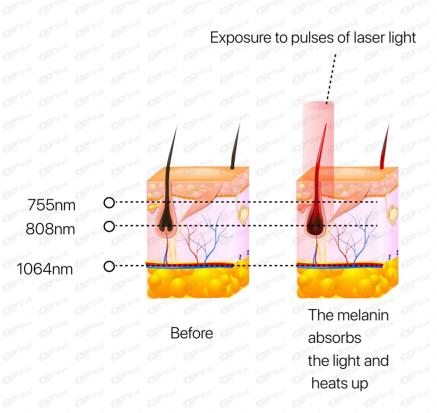

#### Select Skin Tone:

755nm: Especially light-colored and thin hair.

808nm: Safe for darker skin types.

1064nm: Perfect solution for darker skin types

## **CLINICAL PRINCIPLE**

Diode laser hair removal technology is based on the selective dynamics of light and heat. Laser beam penetrates deep into skin dermis and reach the root of hair follicles. The laser energy is selectively absorbed by the hair follicle and converted into heat which will irreversibly damage the hair follicle tissue without damaging surrounding tissue. The hair will disappear after a natural physiological process and achieve permanent hair removal effect.