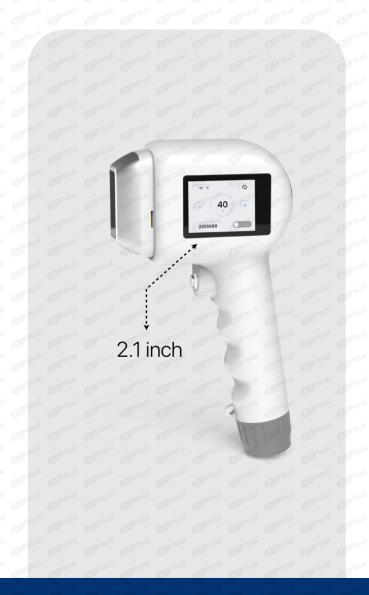

## Upgraded handpiece screen

The UNT handpiece with LCD screen, can control the machine with no delay. Friendly LCD screen for handpiece, practitioners can enjoy a more intuitive, friendly work experience.

## UNT handpiece innovation process

| Spot size        | Fixed spot size                                                                                                                                                                                                                                                                                                                                                                                                                                                                                                                                                                                                                                                                                                                                                                                                                                                                                                                                                                                                                                                                                                                                                                                                                                                                                                                                                                                                                                                                                                                                                                                                                                                                                                                                                                                                                                                                                                                                                                                                                                                                                                                | Fixed spot size                 | Equipped with 4 spot size                                            |
|------------------|--------------------------------------------------------------------------------------------------------------------------------------------------------------------------------------------------------------------------------------------------------------------------------------------------------------------------------------------------------------------------------------------------------------------------------------------------------------------------------------------------------------------------------------------------------------------------------------------------------------------------------------------------------------------------------------------------------------------------------------------------------------------------------------------------------------------------------------------------------------------------------------------------------------------------------------------------------------------------------------------------------------------------------------------------------------------------------------------------------------------------------------------------------------------------------------------------------------------------------------------------------------------------------------------------------------------------------------------------------------------------------------------------------------------------------------------------------------------------------------------------------------------------------------------------------------------------------------------------------------------------------------------------------------------------------------------------------------------------------------------------------------------------------------------------------------------------------------------------------------------------------------------------------------------------------------------------------------------------------------------------------------------------------------------------------------------------------------------------------------------------------|---------------------------------|----------------------------------------------------------------------|
| LCD touch screen | Company Compan | 2.4 inch<br>(Leading design)    | 2.1inch + 1.3inch<br>(Leading design)                                |
| Weight           | 0.4kg                                                                                                                                                                                                                                                                                                                                                                                                                                                                                                                                                                                                                                                                                                                                                                                                                                                                                                                                                                                                                                                                                                                                                                                                                                                                                                                                                                                                                                                                                                                                                                                                                                                                                                                                                                                                                                                                                                                                                                                                                                                                                                                          | 0.8kg                           | 0.3kg (Lighter weight) ★                                             |
| Laser power      | 500-800W                                                                                                                                                                                                                                                                                                                                                                                                                                                                                                                                                                                                                                                                                                                                                                                                                                                                                                                                                                                                                                                                                                                                                                                                                                                                                                                                                                                                                                                                                                                                                                                                                                                                                                                                                                                                                                                                                                                                                                                                                                                                                                                       | 500-1200W                       | 800-1500W                                                            |
| Advantage        | High quality<br>Convenient                                                                                                                                                                                                                                                                                                                                                                                                                                                                                                                                                                                                                                                                                                                                                                                                                                                                                                                                                                                                                                                                                                                                                                                                                                                                                                                                                                                                                                                                                                                                                                                                                                                                                                                                                                                                                                                                                                                                                                                                                                                                                                     | High quality<br>More convenient | High quality<br>More intelligent<br>More economical<br>User-friendly |