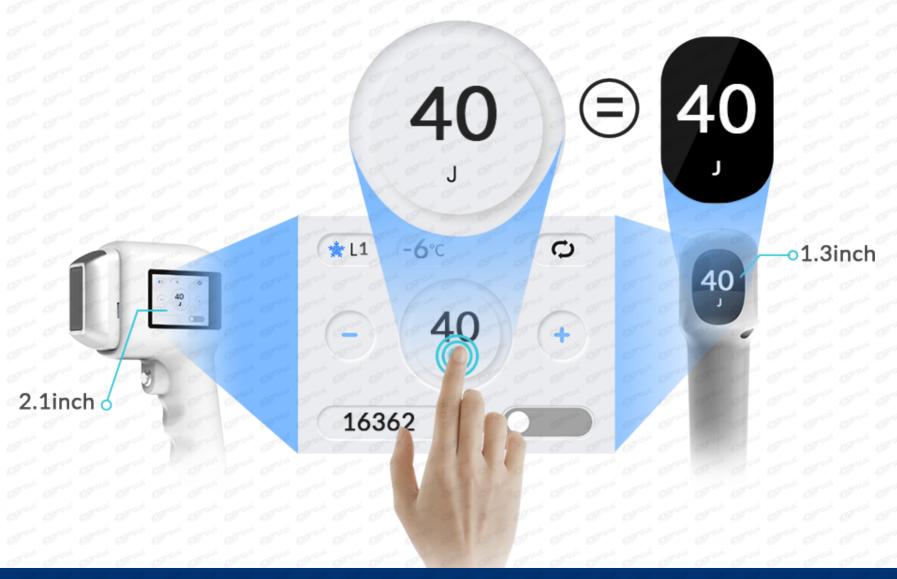

## Upgraded handpiece screen

The UNT handpiece with LCD screen, can control the machine with no delay. Friendly LCD screen for handpiece, practitioners can enjoy a more intuitive, friendly work experience.

# **PARAMENTERS**

| Model Number               | DUPPLO PRO2                                                                                                                                                                                                                                                                                                                                                                                                                                                                                                                                                                                                                                                                                                                                                                                                                                                                                                                                                                                                                                                                                                                                                                                                                                                                                                                                                                                                                                                                                                                                                                                                                                                                                                                                                                                                                                                                                                                                                                                                                                                                                                                    |  |  |
|----------------------------|--------------------------------------------------------------------------------------------------------------------------------------------------------------------------------------------------------------------------------------------------------------------------------------------------------------------------------------------------------------------------------------------------------------------------------------------------------------------------------------------------------------------------------------------------------------------------------------------------------------------------------------------------------------------------------------------------------------------------------------------------------------------------------------------------------------------------------------------------------------------------------------------------------------------------------------------------------------------------------------------------------------------------------------------------------------------------------------------------------------------------------------------------------------------------------------------------------------------------------------------------------------------------------------------------------------------------------------------------------------------------------------------------------------------------------------------------------------------------------------------------------------------------------------------------------------------------------------------------------------------------------------------------------------------------------------------------------------------------------------------------------------------------------------------------------------------------------------------------------------------------------------------------------------------------------------------------------------------------------------------------------------------------------------------------------------------------------------------------------------------------------|--|--|
| Wavelength                 | 808nm / 808nm+755nm+1064nm/808nm+755nm+<br>1064nm+940nm                                                                                                                                                                                                                                                                                                                                                                                                                                                                                                                                                                                                                                                                                                                                                                                                                                                                                                                                                                                                                                                                                                                                                                                                                                                                                                                                                                                                                                                                                                                                                                                                                                                                                                                                                                                                                                                                                                                                                                                                                                                                        |  |  |
| Laser Power                | 800W                                                                                                                                                                                                                                                                                                                                                                                                                                                                                                                                                                                                                                                                                                                                                                                                                                                                                                                                                                                                                                                                                                                                                                                                                                                                                                                                                                                                                                                                                                                                                                                                                                                                                                                                                                                                                                                                                                                                                                                                                                                                                                                           |  |  |
| Spot Size                  | 15mm*15mm/15mm*20mm                                                                                                                                                                                                                                                                                                                                                                                                                                                                                                                                                                                                                                                                                                                                                                                                                                                                                                                                                                                                                                                                                                                                                                                                                                                                                                                                                                                                                                                                                                                                                                                                                                                                                                                                                                                                                                                                                                                                                                                                                                                                                                            |  |  |
| Screen Size of the Handle  | 2.1 inch touch LCD screen + 1.3 inch display screen                                                                                                                                                                                                                                                                                                                                                                                                                                                                                                                                                                                                                                                                                                                                                                                                                                                                                                                                                                                                                                                                                                                                                                                                                                                                                                                                                                                                                                                                                                                                                                                                                                                                                                                                                                                                                                                                                                                                                                                                                                                                            |  |  |
| Screen Size of the Machine | 13.3 inch Android screen (exclusive)                                                                                                                                                                                                                                                                                                                                                                                                                                                                                                                                                                                                                                                                                                                                                                                                                                                                                                                                                                                                                                                                                                                                                                                                                                                                                                                                                                                                                                                                                                                                                                                                                                                                                                                                                                                                                                                                                                                                                                                                                                                                                           |  |  |
| Energy Density             | 10-120J/CM <sup>2</sup>                                                                                                                                                                                                                                                                                                                                                                                                                                                                                                                                                                                                                                                                                                                                                                                                                                                                                                                                                                                                                                                                                                                                                                                                                                                                                                                                                                                                                                                                                                                                                                                                                                                                                                                                                                                                                                                                                                                                                                                                                                                                                                        |  |  |
| Frequency                  | 1-10hz                                                                                                                                                                                                                                                                                                                                                                                                                                                                                                                                                                                                                                                                                                                                                                                                                                                                                                                                                                                                                                                                                                                                                                                                                                                                                                                                                                                                                                                                                                                                                                                                                                                                                                                                                                                                                                                                                                                                                                                                                                                                                                                         |  |  |
| Duration                   | 10-300ms                                                                                                                                                                                                                                                                                                                                                                                                                                                                                                                                                                                                                                                                                                                                                                                                                                                                                                                                                                                                                                                                                                                                                                                                                                                                                                                                                                                                                                                                                                                                                                                                                                                                                                                                                                                                                                                                                                                                                                                                                                                                                                                       |  |  |
| Cooling System             | Water cooling + TEC cooling + Wind cooling + Sapphire +Semiconductor                                                                                                                                                                                                                                                                                                                                                                                                                                                                                                                                                                                                                                                                                                                                                                                                                                                                                                                                                                                                                                                                                                                                                                                                                                                                                                                                                                                                                                                                                                                                                                                                                                                                                                                                                                                                                                                                                                                                                                                                                                                           |  |  |
| Refrigeration Power        | >48W Coll College Coll |  |  |
| Energy Supply              | 100-220V/50-60HZ                                                                                                                                                                                                                                                                                                                                                                                                                                                                                                                                                                                                                                                                                                                                                                                                                                                                                                                                                                                                                                                                                                                                                                                                                                                                                                                                                                                                                                                                                                                                                                                                                                                                                                                                                                                                                                                                                                                                                                                                                                                                                                               |  |  |
| Machine Size (L*W*H)       | 45cmX36cmX53cm                                                                                                                                                                                                                                                                                                                                                                                                                                                                                                                                                                                                                                                                                                                                                                                                                                                                                                                                                                                                                                                                                                                                                                                                                                                                                                                                                                                                                                                                                                                                                                                                                                                                                                                                                                                                                                                                                                                                                                                                                                                                                                                 |  |  |
| Package Size (L*W*H)       | 57cm*49cm*59cm                                                                                                                                                                                                                                                                                                                                                                                                                                                                                                                                                                                                                                                                                                                                                                                                                                                                                                                                                                                                                                                                                                                                                                                                                                                                                                                                                                                                                                                                                                                                                                                                                                                                                                                                                                                                                                                                                                                                                                                                                                                                                                                 |  |  |
| Gross Weight               | 48kg cartest cartest cartest cartest cartest cartest cartest cartest cartest                                                                                                                                                                                                                                                                                                                                                                                                                                                                                                                                                                                                                                                                                                                                                                                                                                                                                                                                                                                                                                                                                                                                                                                                                                                                                                                                                                                                                                                                                                                                                                                                                                                                                                                                                                                                                                                                                                                                                                                                                                                   |  |  |
| Device Warranty            | 2 year + Life-time after sale service                                                                                                                                                                                                                                                                                                                                                                                                                                                                                                                                                                                                                                                                                                                                                                                                                                                                                                                                                                                                                                                                                                                                                                                                                                                                                                                                                                                                                                                                                                                                                                                                                                                                                                                                                                                                                                                                                                                                                                                                                                                                                          |  |  |
| Handle Shooting Sarranty   | 20 millions of the orange of t |  |  |