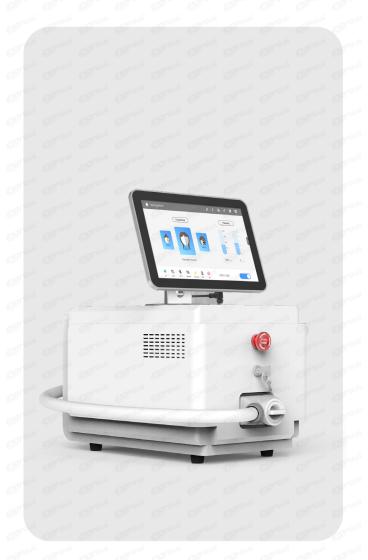

# LASER TATTOO REMOVAL MACHINE WITH AIR COOLER HEAD



# ND-YAG PRO X DISPLAY







### **UNIQUE DESIGN**

• Air cooler head -For cooling the epidermis to reduce pain and skin damage;

• 1064nm head -For black, blue, brown tattoo and pigmentation removal;

• 532nm head -For red, orange, pink and colorful tattoo and pigmentation removal;

• 1320nm head -For laser carbon peeling;

• 755nm head -For spots removal, freckle removal, skin whitening and skin rejuvenation.





#### **EXCLUSIVE ANDROID SYSTEM**

Android operation system creates an intelligent platform that is very helpful and friendly for device distributors and chain of beauty salon operators. It supplies many unbelievable functions for the Nd:YAG laser tattoo removal device in the 5G era.

- 1. The system provides main functions such as user management, video, voice, language, pictures, files, software ve