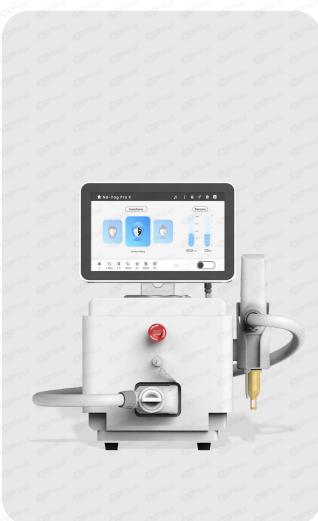

# LASER TATTOO REMOVAL MACHINE WITH AIR COOLER HEAD



# ND-YAG PRO X DISPLAY







### **UNIQUE DESIGN**

• Air cooler head -For cooling the epidermis to reduce pain and skin damage;

• 1064nm head -For black, blue, brown tattoo and pigmentation removal;

• 532nm head -For red, orange, pink and colorful tattoo and pigmentation removal;

• 1320nm head -For laser carbon peeling;

• 755nm head -For spots removal, freckle removal, skin whitening and skin rejuvenation.





#### **EXCLUSIVE ANDROID SYSTEM**

Android operation system creates an intelligent platform that is very helpful and friendly for device distributors and chain of beauty salon operators. It supplies many unbelievable functions for the Nd:YAG laser tattoo removal device in the 5G era.

- 1. The system provides main functions such as user management, video, voice, language, pictures, files, software vers