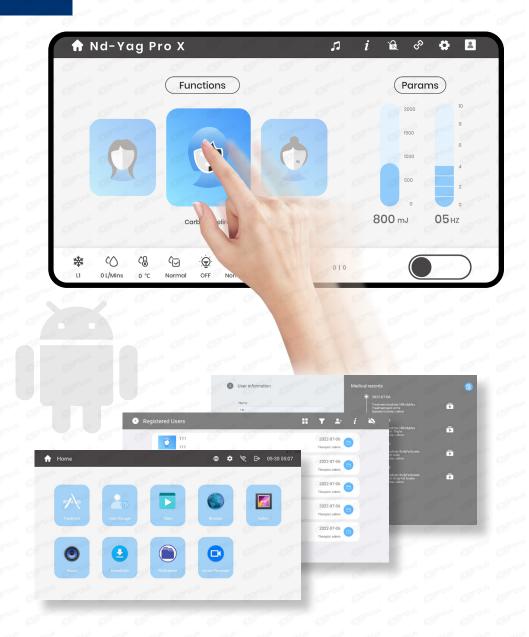

# ND-YAG PRO X DISPLAY

#### **EXCLUSIVE ANDROID SYSTEM**

Android operation system creates an intelligent platform that is very helpful and friendly for device distributors and chain of beauty salon operators. It supplies many unbelievable functions for the Nd:YAG laser tattoo removal device in the 5G era.

- 1. The system provides main functions such as user management, video, voice, language, pictures, files, software version update, Internet access etc.;
- 2. The system provides CRM functions such as user data establishment, storage, analysis, transmission, and multi-device sharing and interconnection;
- 3. The system can realize the IoT functions such as the interconnection of wireless devices, portable devices and smart home appliances;
- 4. The system can realize free online remote system one-button upgrade, and online real-time push system updating;
- 5. The system can realize online self-inspection push to bring foolproof and convenient after-sales and maintenance service.