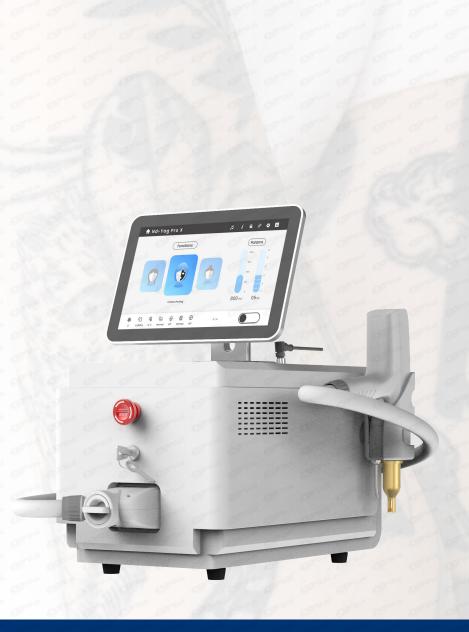

|





#### **COMPANY PROFILE**



Ample spare parts reserve. Rich shell options. Instant delivery time.



UNT has a strong research and development team, including electronics engineers (designer; AVR programming; circuit layout) construction engineer, UI designer engineer QC control engineer...etc. We provide OEM/ODM design and program update.



In UNT we have been at the forefront of laser diode technology since 2010, We are committed with the clinics and practices to deliver them a platform that gives them the ability to get there results that the customers demand.





Beijing UNT Technology CO.,Ltd
Address: No.M2-1, Xinggu Development Zone, Pinggu District, Beijing China. 101200
Website: https://untlaser.en.alibaba.com/

www.untlaser.com

Contact: 86-010-61960002