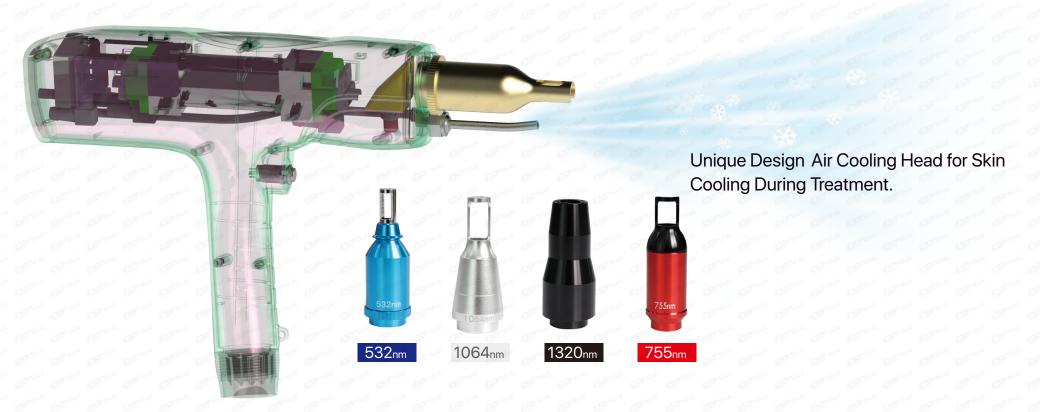

### **UNIQUE DESIGN**

• Air cooler head -For cooling the epidermis to reduce pain and skin damage;

• 1064nm head -For black, blue, brown tattoo and pigmentation removal;

• 532nm head -For red, orange, pink and colorful tattoo and pigmentation removal;

• 1320nm head -For laser carbon peeling;

• 755nm head -For spots removal, freckle removal, skin whitening and skin rejuvenation.