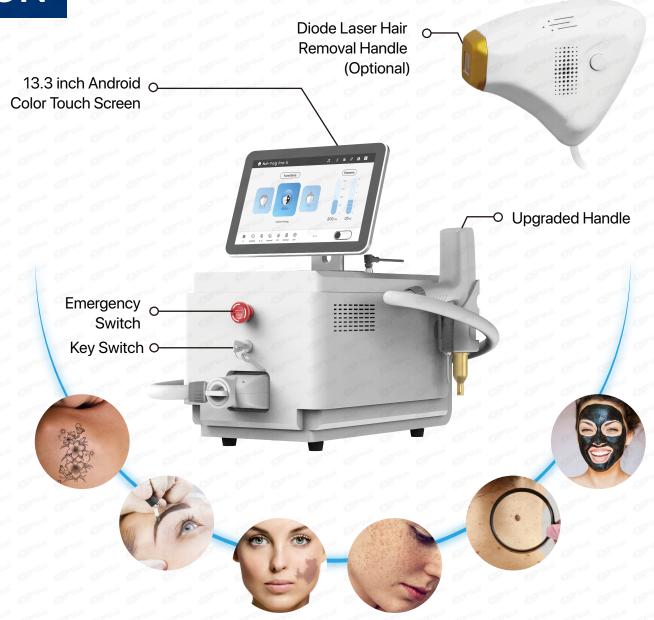

# LASER TATTOO REMOVAL MACHINE WITH AIR COOLER HEAD

# ND-YAG PRO X DISPLAY

### **UNIQUE DESIGN**

• Air cooler head -For cooling the epidermis to reduce pain and skin damage;

• 1064nm head -For black, blue, brown tattoo and pigmentation removal;

• 532nm head -For red, orange, pink and colorful tattoo and pigmentation removal;

• 1320nm head -For laser carbon peeling;

• 755nm head -For spots removal, freckle removal, skin whitening and skin rejuvenation.