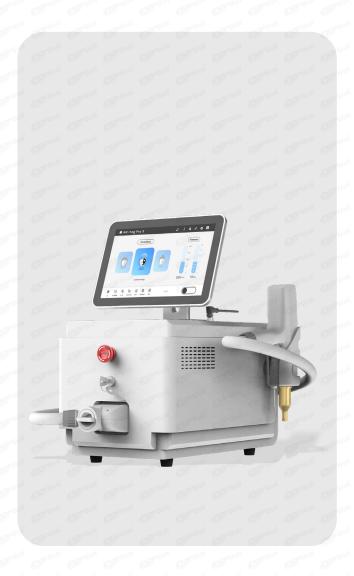

# LASER TATTOO REMOVAL MACHINE WITH AIR COOLER HEAD



# ND-YAG PRO X DISPLAY







### **UNIQUE DESIGN**

• Air cooler head -For cooling the epidermis to reduce pain and skin damage;

• 1064nm head -For black, blue, brown tattoo and pigmentation removal;

• 532nm head -For red, orange, pink and colorful tattoo and pigmentation removal;

• 1320nm head -For laser carbon peeling;

• 755nm head -For spots removal, freckle removal, skin whitening and skin rejuvenation.





#### **EXCLUSIVE ANDROID SYSTEM**

Android operation system creates an intelligent platform that is very helpful and friendly for device distributors and chain of beauty salon operators. It supplies many unbelievable functions for the Nd:YAG laser tattoo removal device in the 5G era.

- 1. The system provides main functions such as user management, video, voice, language, pictures, files, software versio