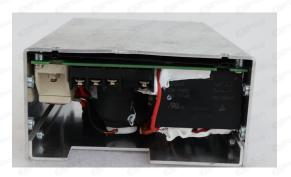

#### **KEY ACCESSORIES**

**UK Xenon Lamp** 

Ensure more powerful energy and longer lifetime.

**Special Laser Rod** 

A special lens integrated in its inside for smaller size but stronger power.

The laser beam calibration is not necessary after xenon lamp replacement.

**New Design Treatment Handle** 

Used for long hours usage, greatly reducing operator fatigue.

**Japan Imported Capacitor** 

Powerful, fast and stable energy output.

**Pre-ignition Power Supply** 

Enables the machine to enter the working state in advance, energy 3% higher and life 5% longer than the one without pre-ignition function.